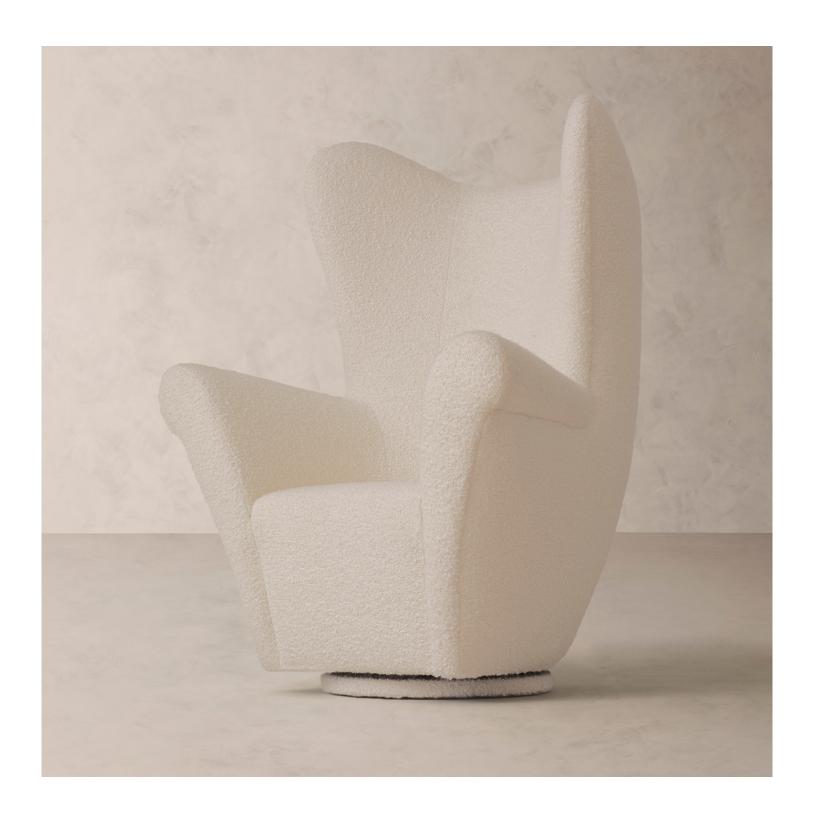

## R HOME CHELSEA SWIVEL WING CHAIR

## **DETAILS**

An avant-garde take on the classic wingback, our swivel chair pairs an exaggerated, high back with sheltering curves and flared, roll arms for sculptural appeal. Handcrafted in North Carolina, the sweeping silhouette is framed in hardwood and upholstered in a range of fabrics to suit any style.