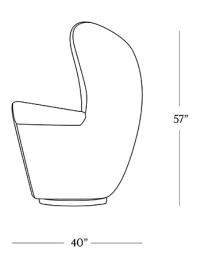

## **DIMENSIONS**

| Width       | 42"   |
|-------------|-------|
| Depth       | 40"   |
| Height      | 57"   |
| Seat Height | 19"   |
| Seat Depth  | 21.5" |
| Arm Height  | 32"   |