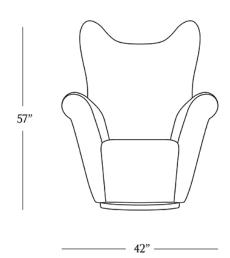

## **DIMENSIONS**

| Width       | 42"   |
|-------------|-------|
| Depth       | 40"   |
| Height      | 57"   |
| Seat Height | 19"   |
| Seat Depth  | 21.5" |
| Arm Height  | 32"   |