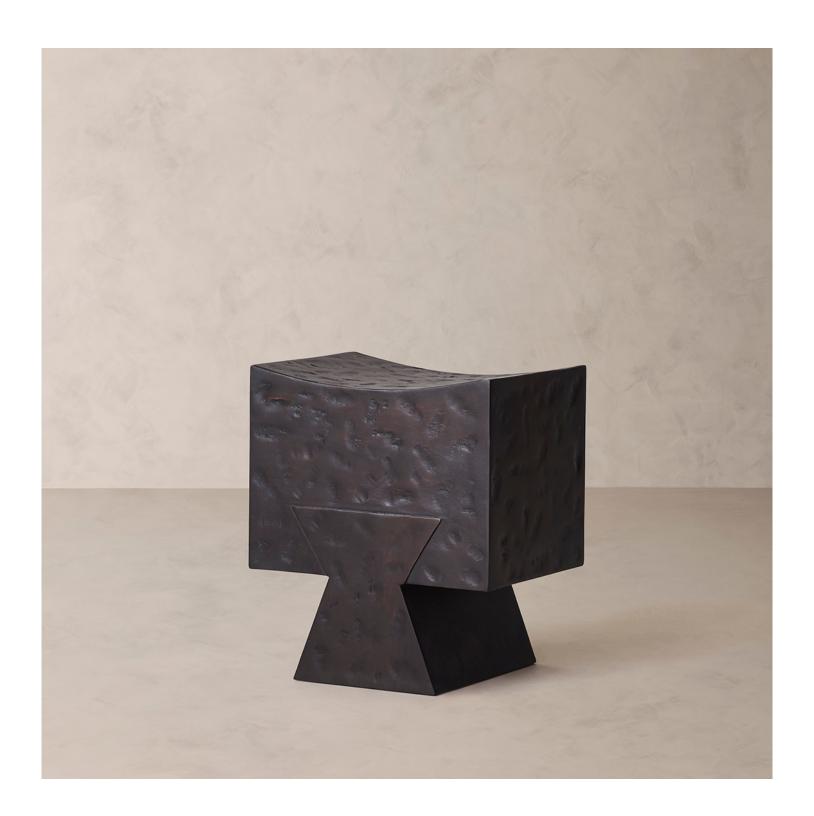

## BEHOME CARMEL END TABLE

CARMEL END TABLE

BY HOME

## **DETAILS**

Material Mango wood

Handmade In India

Carved by hand from blocks of rich mango wood, our sculptural end table showcases a single dovetail joint that amplifies its striking geometric form. With an upturned tabletop, it doubles as a stylish stool.