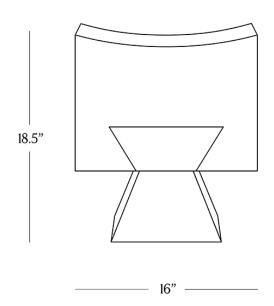

## BEHOME CARMEL END TABLE





CARMEL END TABLE

BY HOME

## **DIMENSIONS**

Length 16"
Width 12"
Height 18.5"

## CARE

- · Use of coasters recommended.
- Dust with a clean, dry cloth; avoid cleaning agents and polishes with harsh chemicals and abrasives.
- Wipe clean with a damp cloth, using only a mild soap solution and wipe dry with a soft cloth.



## **DETAILS**

Material Mango wood

Handmade In India

Carved by hand from blocks of rich mango wood, our sculptural end table showcases a single dovetail joint that amplifies its striking geometric form. With an upturned tabletop, it doubles as a stylish stool.