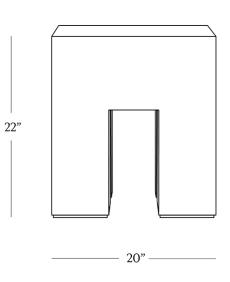

## DIMENSIONS

| Height | 22″      |
|--------|----------|
| Width  | 20″      |
| Depth  | 20″      |
| Weight | 178 lbs. |