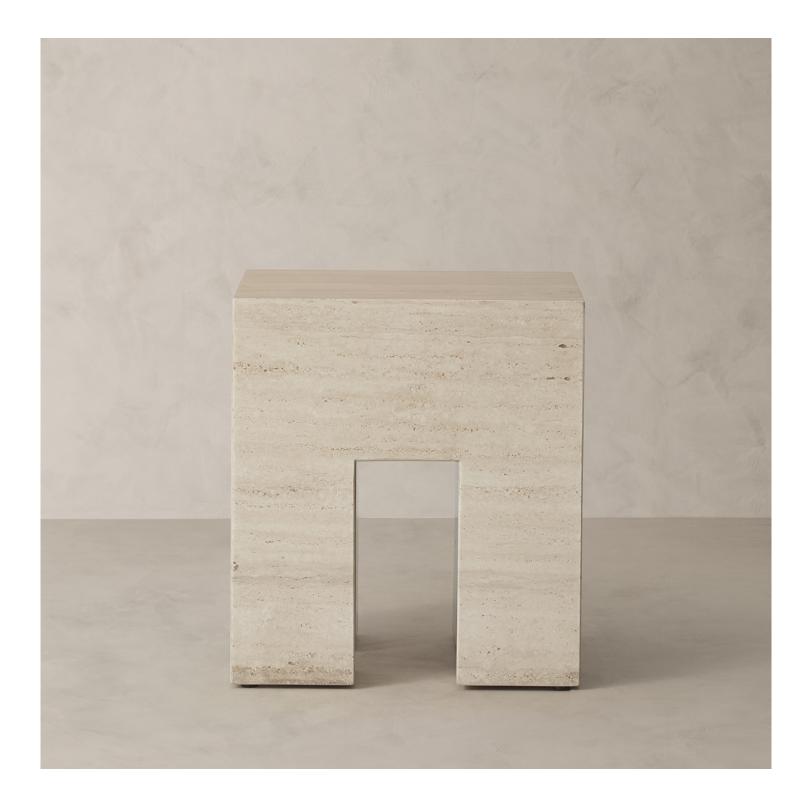

## R HOME BROOKLYN TRAVERTINE SIDE TABLE

A minimalist silhouette allows the distinctive veining and timeless character of Italian travertine to take center stage in our side table. The elemental geometric form is handcrafted of slabs of stone then polished for a glossy finish.

Variations in the natural veining of this stone make each piece unique.

## DETAILS

| Material | Travertine slabs from Italy mounted on a concealed wood frame |
|----------|---------------------------------------------------------------|
| Made In  | India                                                         |