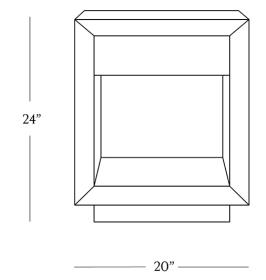

## **DIMENSIONS**

Height 24"

Width 20"

Depth 20"

Base Height 2.5"

Shelf Size 12.75"H x 16"W x 18"D

212 lbs.