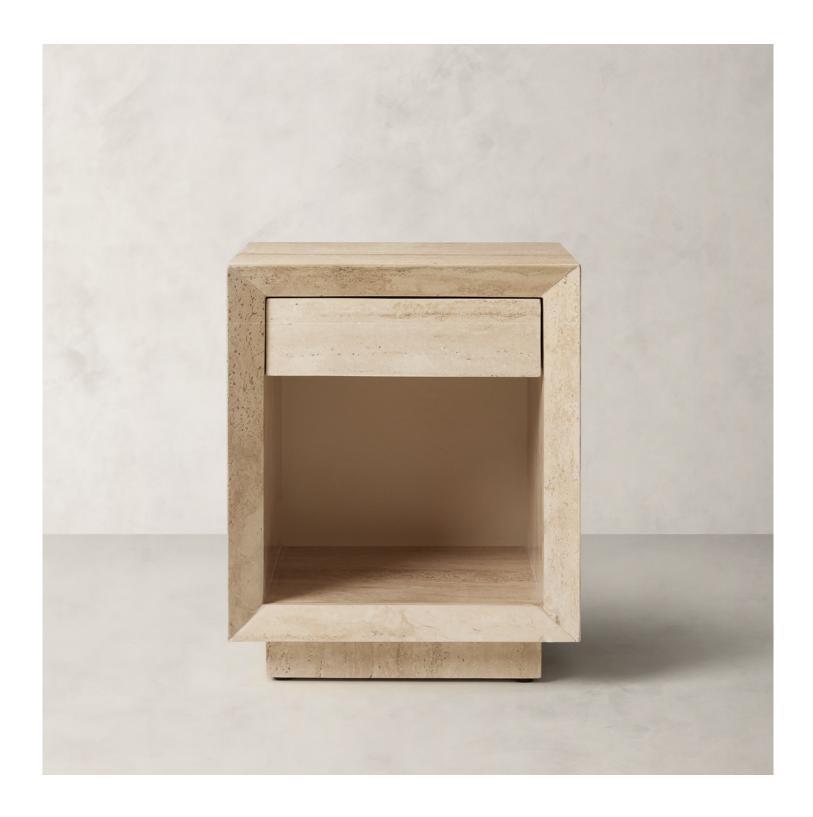

## BROOKLYN TRAVERTINE NIGHTSTAND

## **DETAILS**

Material Travertine stone from Italy

Plywood frame

Made In India

A minimalist silhouette allows the distinctive veining and timeless character of Italian travertine to take center stage in our side table. The elemental geometric form is handcrafted of slabs of stone then polished for a glossy finish.

Quiet-close drawer. Variations in the natural veining of this stone make each piece unique.