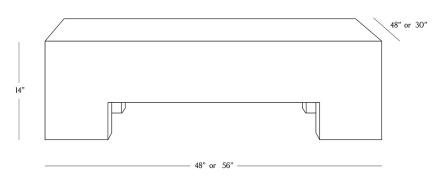

## 48" OR 56" LENGTH

### DIMENSIONS

 56" Length
 56" x 30" x 14"

 48" Length
 48" x 48" x 14"