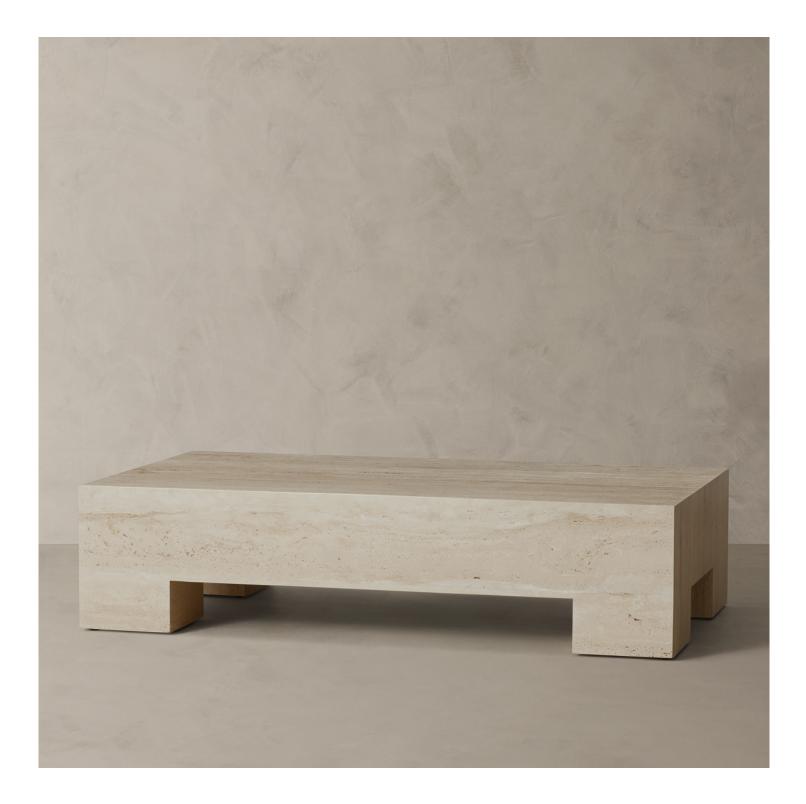

# BR HOME BROOKLYN TRAVERTINE COFFEE TABLE

A minimalist silhouette allows the distinctive veining and timeless character of Italian travertine to take center stage in our coffee table. The elemental geometric form is handcrafted of slabs of stone then polished for a glossy finish.

Variations in the natural veining of this stone make each piece unique.