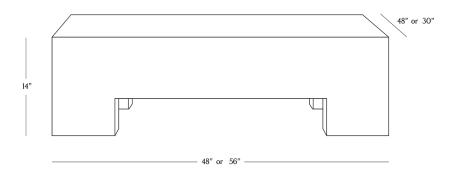

## BROOKLYN MARQUINA COFFEE TABLE





48" OR 56" LENGTH

## **DIMENSIONS**

48" Length 48" x 48" x 14"

56" Length 56" x 30" x 14"

## **CARE**

- · Use of coasters recommended
- Do not place hot items directly on the tabletop
- · Dust with a soft, dry cloth
- Avoid chemical cleansers, abrasive cleaners and furniture polish
- Blot spills immediately and wipe with a clean, damp cloth

Reference our Measuring & Delivery
Guide to accurately measure your space
and avoid common delivery issues.



## **DETAILS**

Material Marquina Marble slabs from Spain mounted on a

conceaeld plywood frame.

Made In India

A minimalist silhouette allows the dramatic veining and timeless character of Bhainslana marble to take center stage in our Brooklyn Coffee Table. The elemental geometric form is handcrafted of slabs of midnight-black stone then polished for a glossy finish.

Variations in the natural veining of this stone make each piece unique.