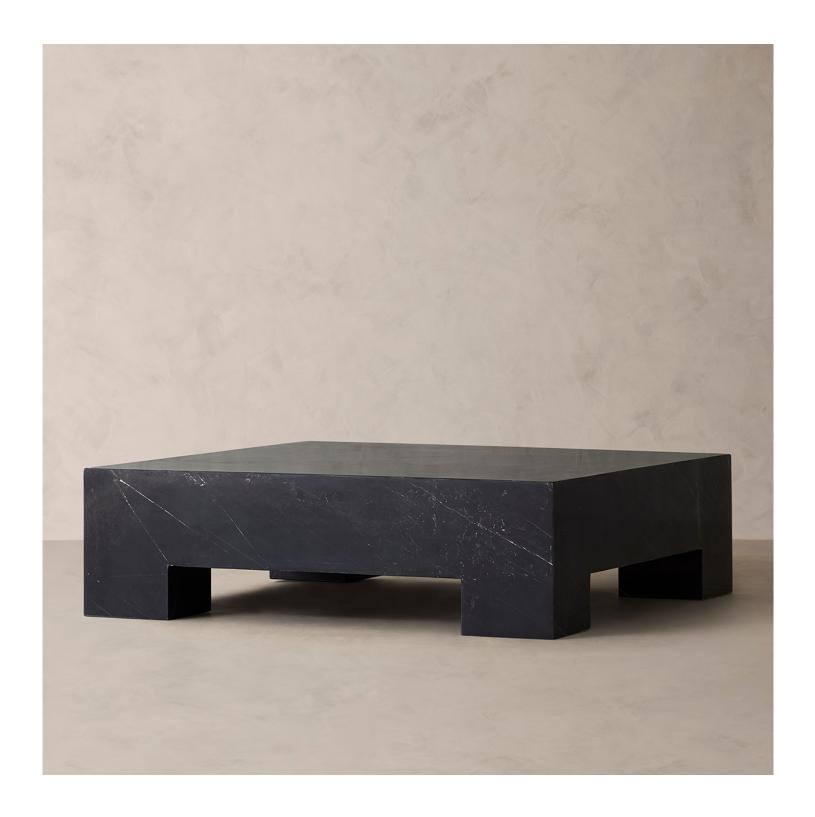

## BROOKLYN MARQUINA COFFEE TABLE

48" OR 56" LENGTH

## **DETAILS**

Material Marquina Marble slabs from Spain mounted on a

conceaeld plywood frame.

Made In India

A minimalist silhouette allows the dramatic veining and timeless character of Bhainslana marble to take center stage in our Brooklyn Coffee Table. The elemental geometric form is handcrafted of slabs of midnight-black stone then polished for a glossy finish.

Variations in the natural veining of this stone make each piece unique.