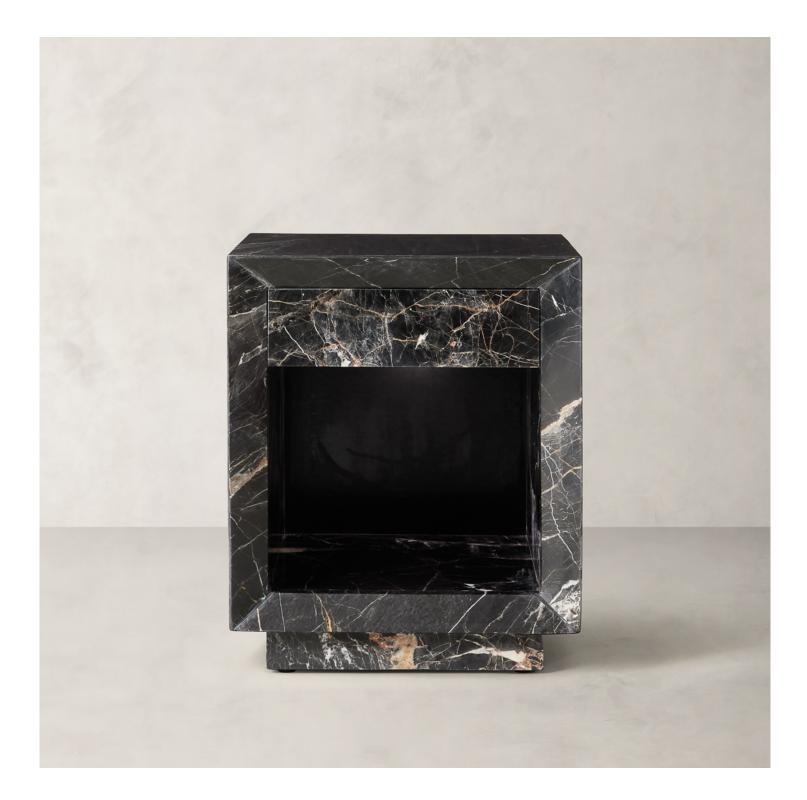

## BRHOME BROOKLYN MARQUINA NIGHTSTAND

## DETAILS

| Material | Marquina marble from Spain<br>Plywood frame |
|----------|---------------------------------------------|
| Made In  | India                                       |

A minimalist silhouette allows the dramatic veining and timeless character of midnight Marquina marble to take center stage in our Brooklyn Side Table. The elemental geometric form is handcrafted of slabs of midnight-black stone then polished for a glossy finish.

Quiet-close drawer. Variations in the natural veining of this stone make each piece unique.