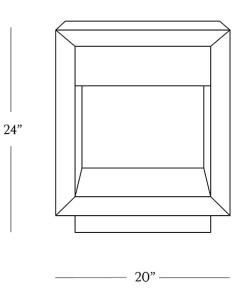

## DIMENSIONS

| Height      | 24"                   |
|-------------|-----------------------|
| Width       | 20″                   |
| Depth       | 20″                   |
| Base Height | 2.5"                  |
| Shelf Size  | 12.75"H x 16"W x 18"D |
| Weight      | 212 lbs.              |