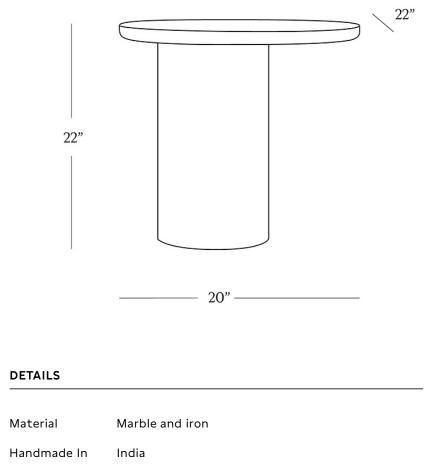

## DIMENSIONS

| Length | 20″      |
|--------|----------|
| Width  | 22″      |
| Height | 22″      |
| Weight | 170 lbs. |

A cantilevered design brings a sculptural, post-modern sensibility to our Bristol Side table, its clean lines revealing the natural stone's rich veining.