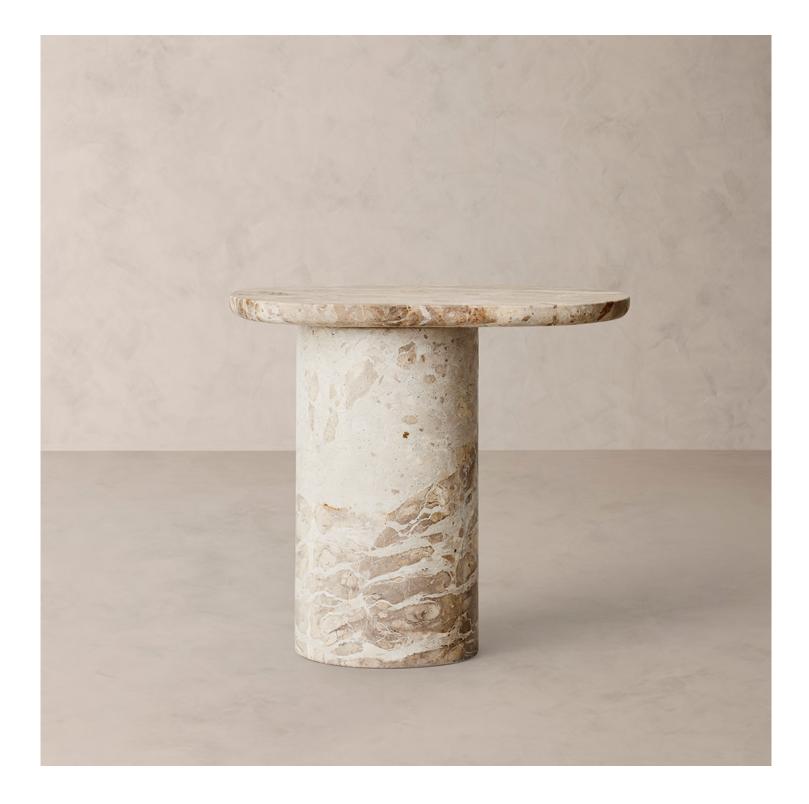

## BRISTOL OVAL SIDE TABLE

## DIMENSIONS

| Length | 20″      |
|--------|----------|
| Width  | 22″      |
| Height | 22″      |
| Weight | 170 lbs. |

A cantilevered design brings a sculptural, post-modern sensibility to our Bristol Side table, its clean lines revealing the natural stone's rich veining.

Variations in the natural veining of this stone make each piece unique.