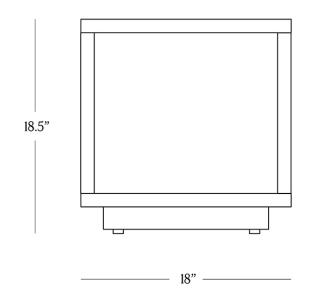

## B HOME BAILEY SIDE TABLE





BAILEY SIDE TABLE

R HOME

## **DIMENSIONS**

Length 18"
Width 18"
Height 18.5"
Weight 21 lbs.

## CARE

- · Use of coasters recommended.
- Dust with a clean, dry cloth; avoid cleaning agents and polishes with harsh chemicals and abrasives.
- Wipe clean with a damp cloth, using only a mild soap solution and wipe dry with a soft cloth.



## **DETAILS**

Material Solid mahogany wood and inlay brass

Handmade In Indonesia

A sleek open-cube silhouette yields center stage to our side table's rich mahogany construction. Meticulously handcrafted by artisans, the crisp geometric form features rows of inlaid-brass detailing that recall butterfly joinery, adding understated embellishment.

Variations in the natural qualities of this wood make each piece unique.