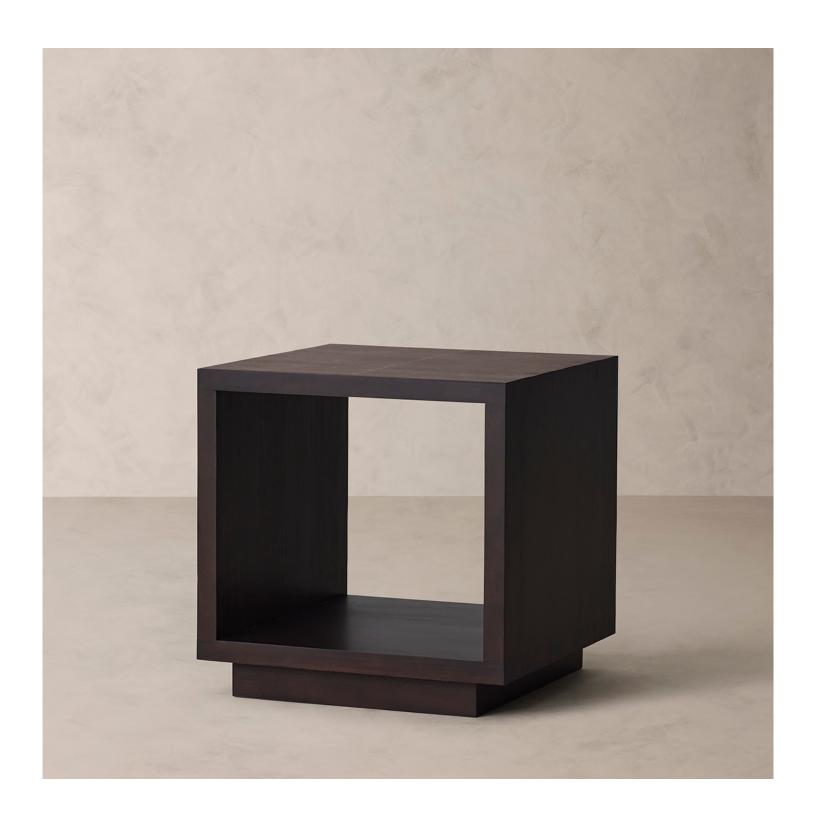

## **DETAILS**

Material Solid mahogany wood and inlay brass

Handmade In Indonesia

A sleek open-cube silhouette yields center stage to our side table's rich mahogany construction. Meticulously handcrafted by artisans, the crisp geometric form features rows of inlaid-brass detailing that recall butterfly joinery, adding understated embellishment.

Variations in the natural qualities of this wood make each piece unique.