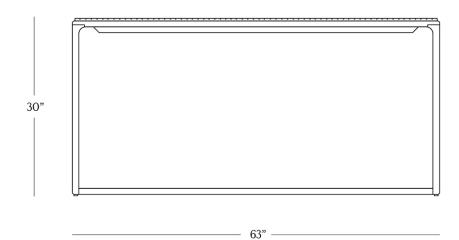

## R HOME AMBLE CONSOLE TABLE





## **DIMENSIONS**

Length 63"
Width 14"
Height 30"
Weight 34 lbs.



## CARE

- · Use of coasters recommended.
- Dust with a clean, dry cloth; avoid cleaning agents and polishes with harsh chemicals and abrasives.
- Wipe clean with a damp cloth, using only a mild soap solution and wipe dry with a soft cloth.

Reference our Measuring & Delivery
Guide to accurately measure your space
and avoid common delivery issues.

## **DETAILS**

Material Aluminum frame with teak and mahogany

Handmade In Indonesia

Inspired by classic mid-century silhouettes, our Amble Console traces an airy open-cube profile. An intriguing interplay of texture and material, the hand-carved teak top plays rich counterpoint to a hand-hammered aluminum frame.