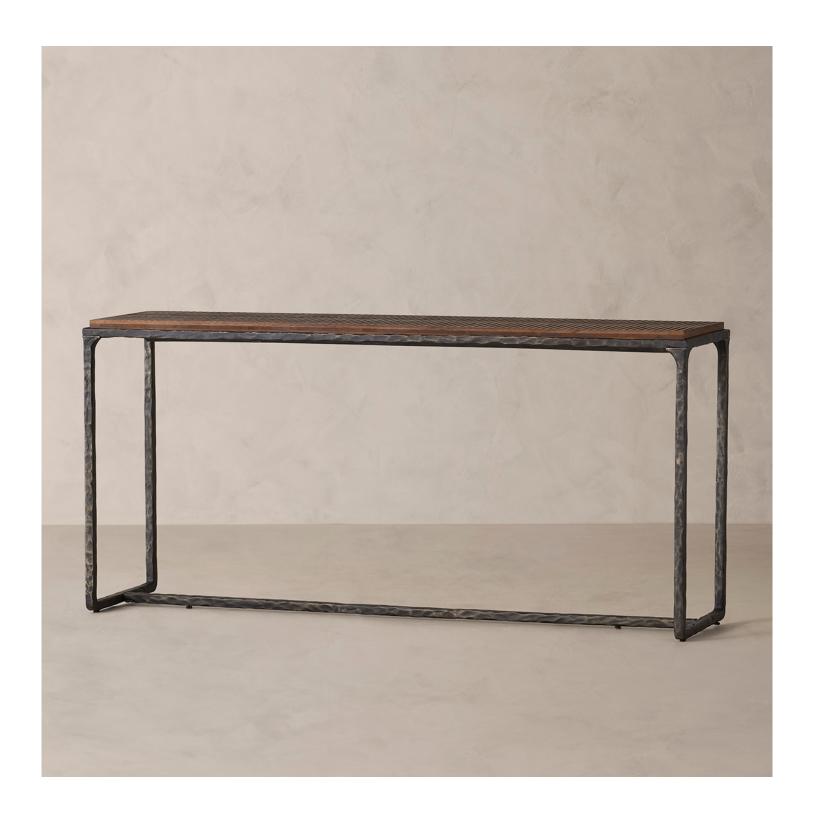

## R HOME AMBLE CONSOLE TABLE

## **DETAILS**

Material Aluminum frame with teak and mahogany

Handmade In Indonesia

Inspired by classic mid-century silhouettes, our Amble Console traces an airy open-cube profile. An intriguing interplay of texture and material, the hand-carved teak top plays rich counterpoint to a hand-hammered aluminum frame.