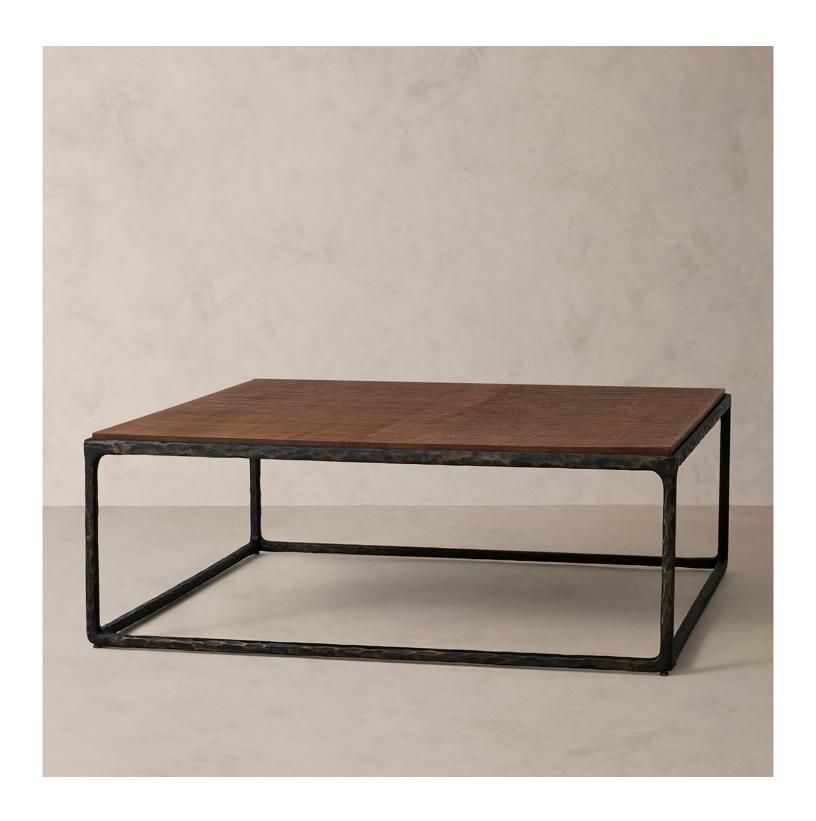

## R HOME AMBLE COFFEE TABLE

AMBLE COFFEE TABLE R HOME

## **DETAILS**

Material Aluminum frame with teak and mahogany

Handmade In Indonesia

Inspired by classic mid-century silhouettes, our Amble Coffee Table features a refined rectilinear profile atop tapered wooden legs. An intriguing interplay of texture and material, the hand-carved teak façade plays rich counterpoint to a hand-hammered aluminum frame.