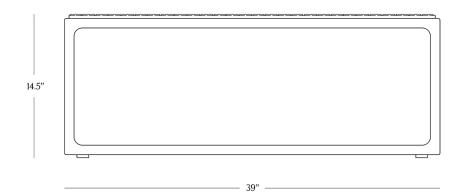

## R HOME AMBLE COFFEE TABLE





AMBLE COFFEE TABLE R HOME

## **DIMENSIONS**

Length 39"
Width 39"
Height I4.5"
Weight 39 lbs.



## **CARE**

- Use of coasters recommended.
- Dust with a clean, dry cloth; avoid cleaning agents and polishes with harsh chemicals and abrasives.
- Wipe clean with a damp cloth, using only a mild soap solution and wipe dry with a soft cloth.

Reference our Measuring & Delivery
Guide to accurately measure your space
and avoid common delivery issues.

## **DETAILS**

Material Aluminum frame with teak and mahogany

Handmade In Indonesia

Inspired by classic mid-century silhouettes, our Amble Coffee Table features a refined rectilinear profile atop tapered wooden legs. An intriguing interplay of texture and material, the hand-carved teak façade plays rich counterpoint to a hand-hammered aluminum frame.