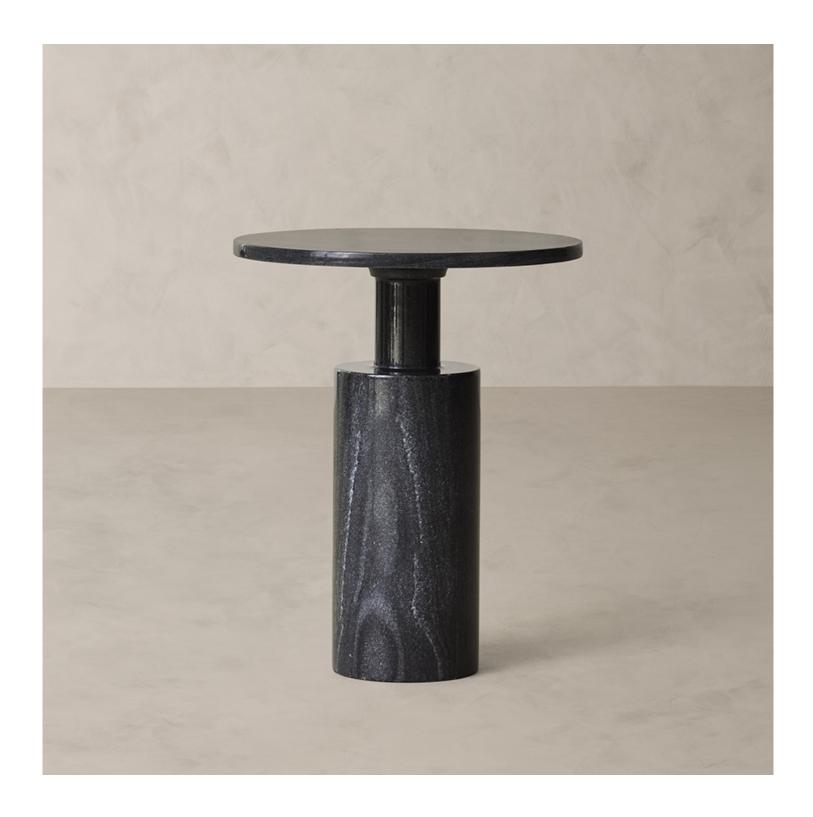

## R HOME ALTA BHAINSLANA ROUND SIDE TABLE

## **DETAILS**

Material Bhainslana Marble

Made In India

Carved by hand in India from Bhainslana marble, this side table's curved contours and tapered base highlight the rich tonal variations of this natural stone.

Variations in the natural veining of this stone make each piece unique.