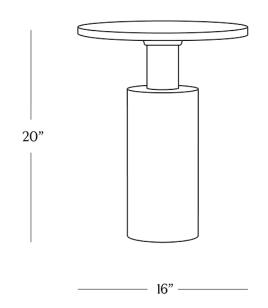

## R HOME ALTA BHAINSLANA ROUND SIDE TABLE





## **DIMENSIONS**

Diameter 16"

Height 20"

## CARE

- · Use of coasters recommended.
- Do not place hot items directly on the tabletop.
- · Dust with a soft, dry cloth.
- Avoid chemical cleansers, abrasive cleaners, and furniture polish.
- Blot spills immediately and wipe with a clean, damp cloth.



## **DETAILS**

Material Bhainslana Marble

Made In India

Carved by hand in India from Bhainslana marble, this side table's curved contours and tapered base highlight the rich tonal variations of this natural stone.

Variations in the natural veining of this stone make each piece unique.