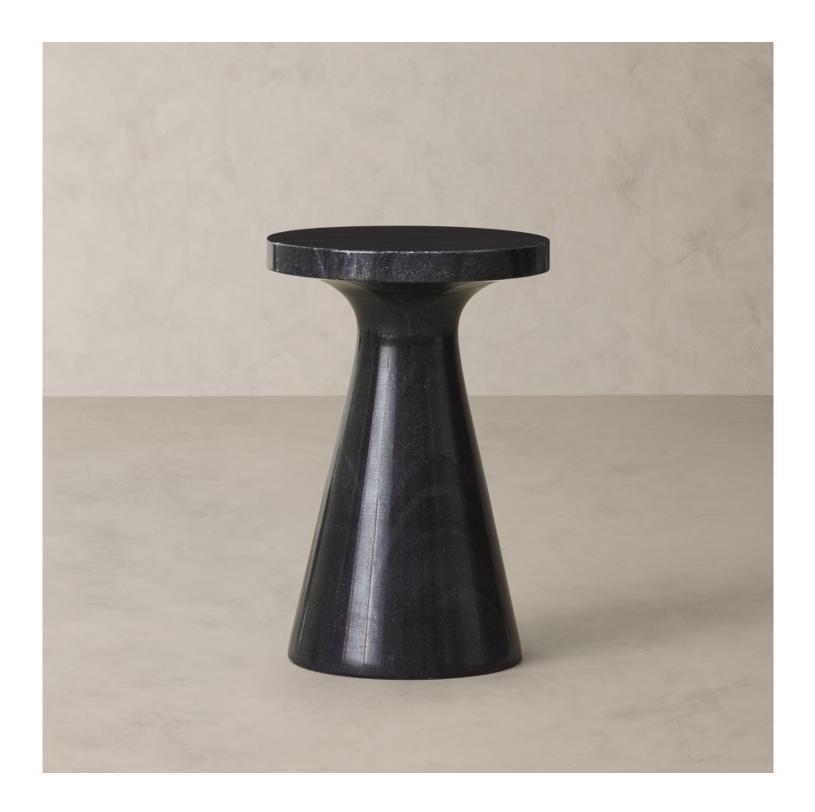

## BEHOME ALTA BHAINSLANA CYLINDER SIDE TABLE

## **DETAILS**

Material Bhainslana Marble

Made In India

Carved by hand in India from Bhainslana marble, this side table's curved contours and tapered base highlight the rich tonal variations of this natural stone.

Variations in the natural veining of this stone make each piece unique.