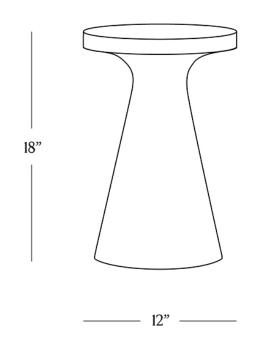

## BEHOME ALTA BHAINSLANA CYLINDER SIDE TABLE





## **DIMENSIONS**

Diameter 12"

Height 18"

## CARE

- · Use of coasters recommended.
- Do not place hot items directly on the tabletop.
- · Dust with a soft, dry cloth.
- Avoid chemical cleansers, abrasive cleaners, and furniture polish.
- Blot spills immediately and wipe with a clean, damp cloth.



## **DETAILS**

Material Bhainslana Marble

Made In India

Carved by hand in India from Bhainslana marble, this side table's curved contours and tapered base highlight the rich tonal variations of this natural stone.

Variations in the natural veining of this stone make each piece unique.