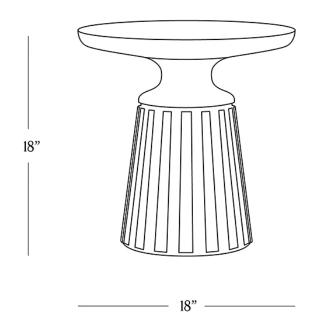

## BR HOME ALTA BHAINSLANA CARVED ROUND SIDE TABLE





## **DIMENSIONS**

Length 18"
Width 18"
Height 18"

## CARE

- Use of coasters recommended.
- Do not place hot items directly on the tabletop.
- · Dust with a soft, dry cloth.
- Avoid chemical cleansers, abrasive cleaners and furniture polish.
- Blot spills immediately and wipe with a clean, damp cloth.



## **DETAILS**

Material Bhainslana marble

Made In India

Carved by hand in India from Bhainslana marble, this side table's curved contours and tapered base highlight the rich tonal variations of this natural stone.

Variations in the natural veining of this stone make each piece unique.