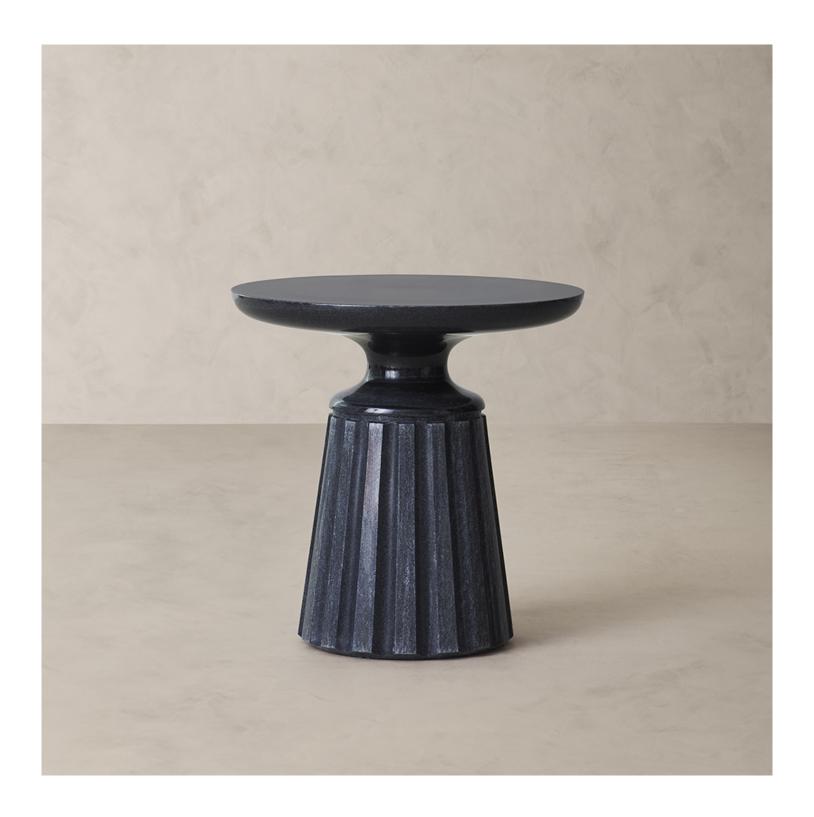

## BR HOME ALTA BHAINSLANA CARVED ROUND SIDE TABLE

## **DETAILS**

Material Bhainslana marble

Made In India

Carved by hand in India from Bhainslana marble, this side table's curved contours and tapered base highlight the rich tonal variations of this natural stone.

Variations in the natural veining of this stone make each piece unique.