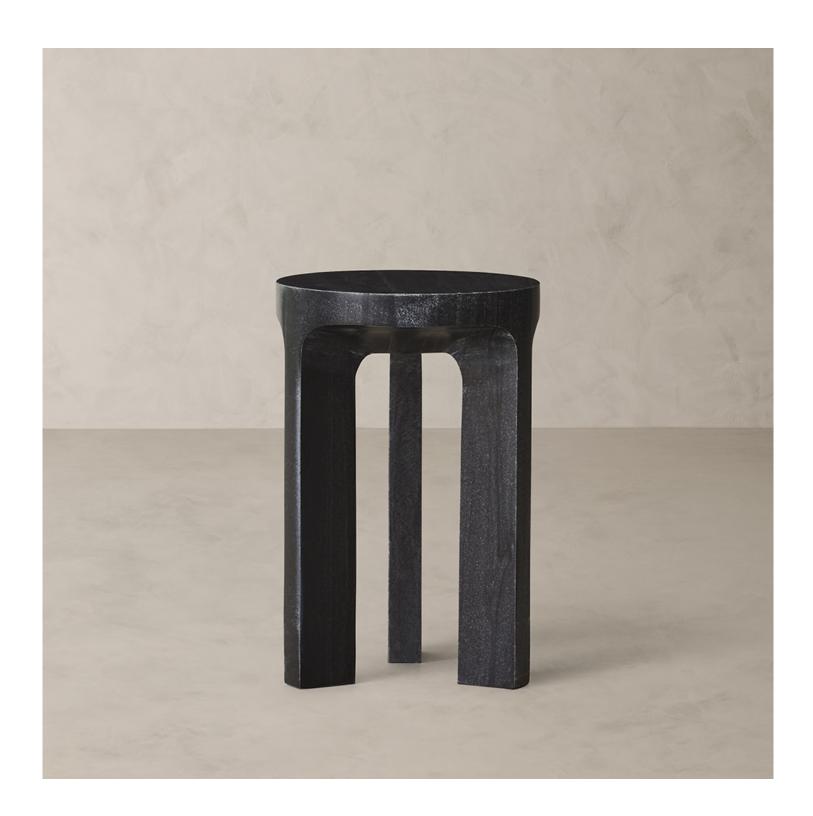

## BEHOME ALTA BHAINSLANA MARBLE 3-LEG SIDE TABLE

## **DETAILS**

Material Bhainslana marble from India

Made In India

Carved by hand in India from Bhainslana black marble, this side table's curved contours and tapered base highlight the rich tonal variations of this natural stone.

Variations in the natural veining of this stone make each piece unique.