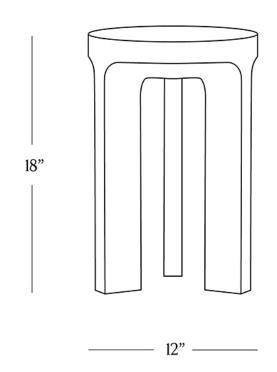

## BEHOME ALTA BHAINSLANA MARBLE 3-LEG SIDE TABLE





## **DIMENSIONS**

Diameter 12"

Height 18"

## **CARE**

- · Use of coasters recommended.
- Do not place hot items directly on the tabletop.
- · Dust with a soft, dry cloth.
- Avoid chemical cleansers, abrasive cleaners, and furniture polish.
- Blot spills immediately and wipe with a clean, damp cloth.



## **DETAILS**

Material Bhainslana marble from India

Made In India

Carved by hand in India from Bhainslana black marble, this side table's curved contours and tapered base highlight the rich tonal variations of this natural stone.

Variations in the natural veining of this stone make each piece unique.