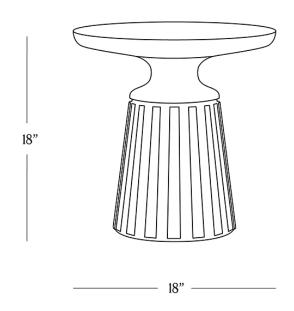

## BRHOME ALTA MARBLE CARVED ROUND SIDE TABLE





## **DIMENSIONS**

Length 18"
Width 18"
Height 18"

## CARE

- Use of coasters recommended; do not place hot items directly on the tabletop.
- Dust with a soft, dry cloth; avoid chemical cleansers, abrasive cleaners, and furniture polish.
- Blot spills immediately and wipe with a clean, damp cloth.



## **DETAILS**

Material Natural Marble

Made In India

Carved by hand in India from natural marble, this side table's curved contours and tapered base highlight the rich tonal variations of this natural stone.

Variations in the natural veining of this stone make each piece unique.