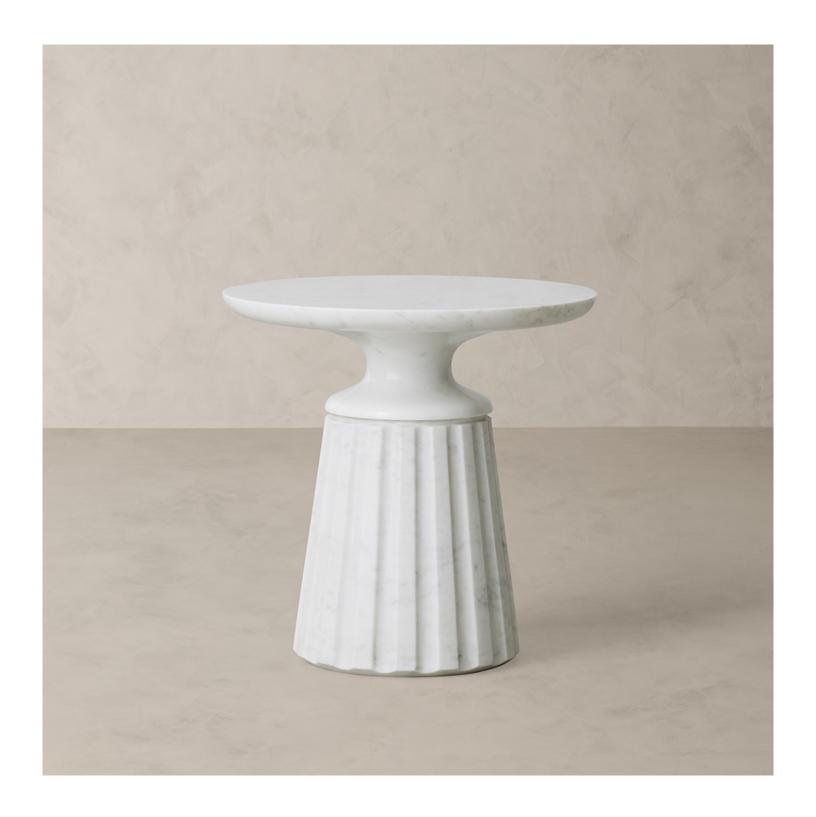

## BRHOME ALTA MARBLE CARVED ROUND SIDE TABLE

## **DETAILS**

Material Natural Marble

Made In India

Carved by hand in India from natural marble, this side table's curved contours and tapered base highlight the rich tonal variations of this natural stone.

Variations in the natural veining of this stone make each piece unique.