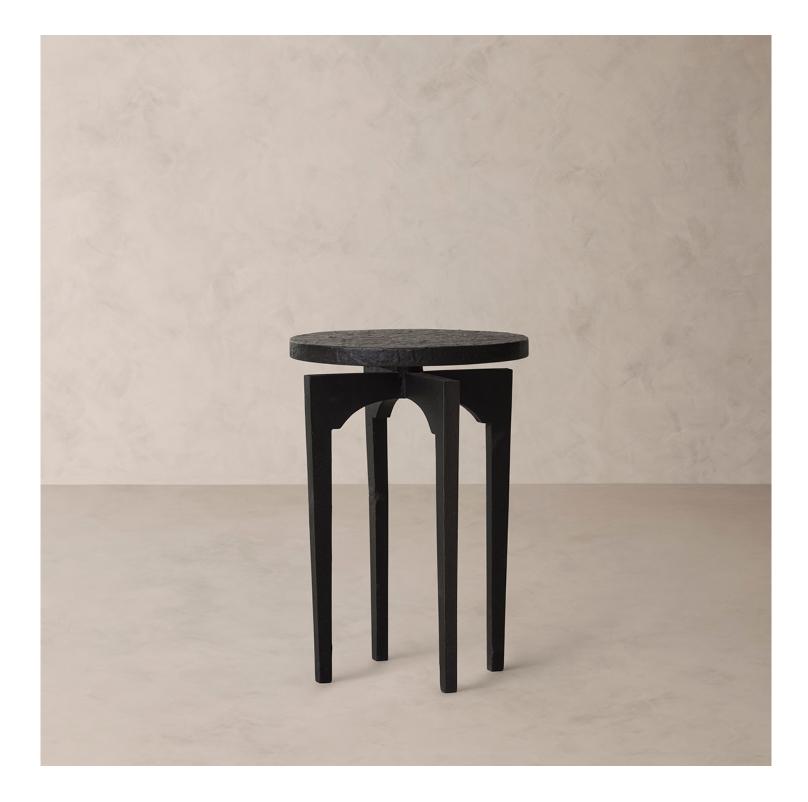

## R HOME ALMA SIDE TABLE

| DETAILS       | $26^{\prime\prime}$                                 |
|---------------|-----------------------------------------------------|
| Material      | Cast Aluminum                                       |
| Handmade In   |                                                     |
| Sat an four d | andar lage, our side table adde rich toxture thanks |

Set on four slender legs, our side table adds rich texture thanks to its hand-finished, cast aluminum construction. A deep bronze finish lends subtle golden touches.