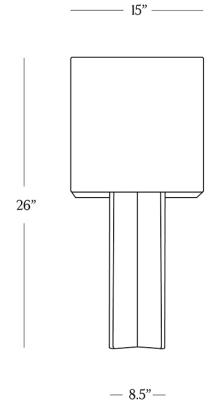

# **DIMENSIONS**

Height 26"

Base Width 8.5" sq.

Shade Diameter 15"

Weight 20 lbs.