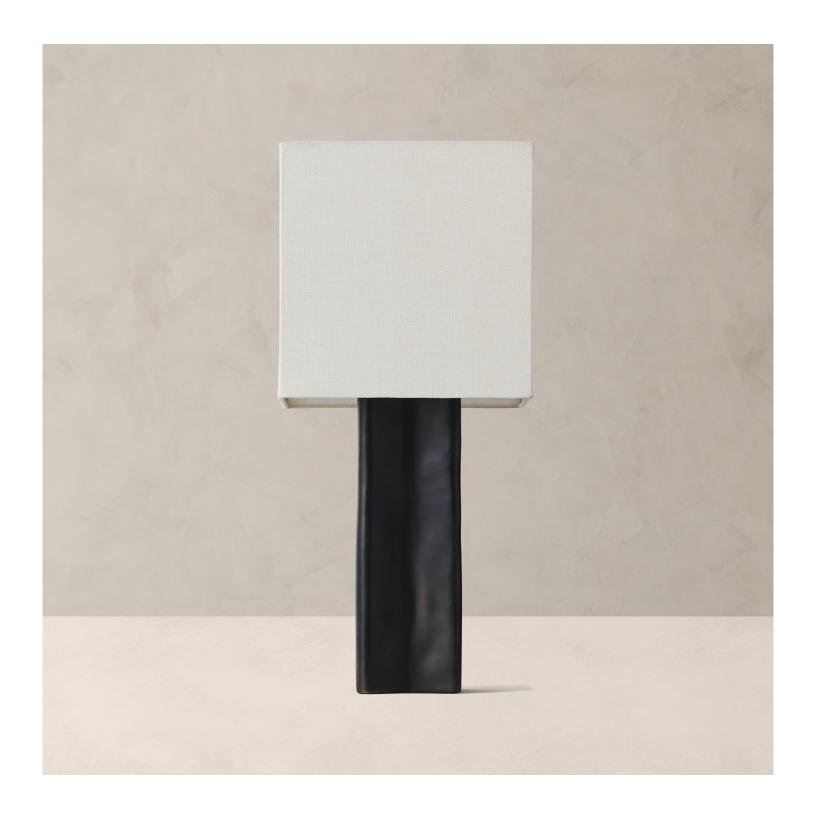

# BRHOME SIRIUS TABLE LAMP

SIRIUS TABLE LAMP R HOME

### **DETAILS**

Material Cast Aluminum

Made In India

Clean lines and a rustic texture give this castaluminum table lamp a sculptural feel with a handapplied bronze finish.

Lampshade included. Fabric cord with rocker switch.