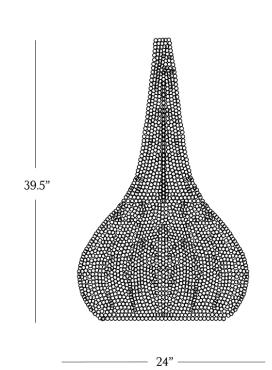

# **DIMENSIONS**

Medium 24" x 24" x 39.5"

Medium Weight 36 lbs.

Large 31.5" x 31.5" x 51"

Large Weight 62 lbs.

Cord Length 9.8'