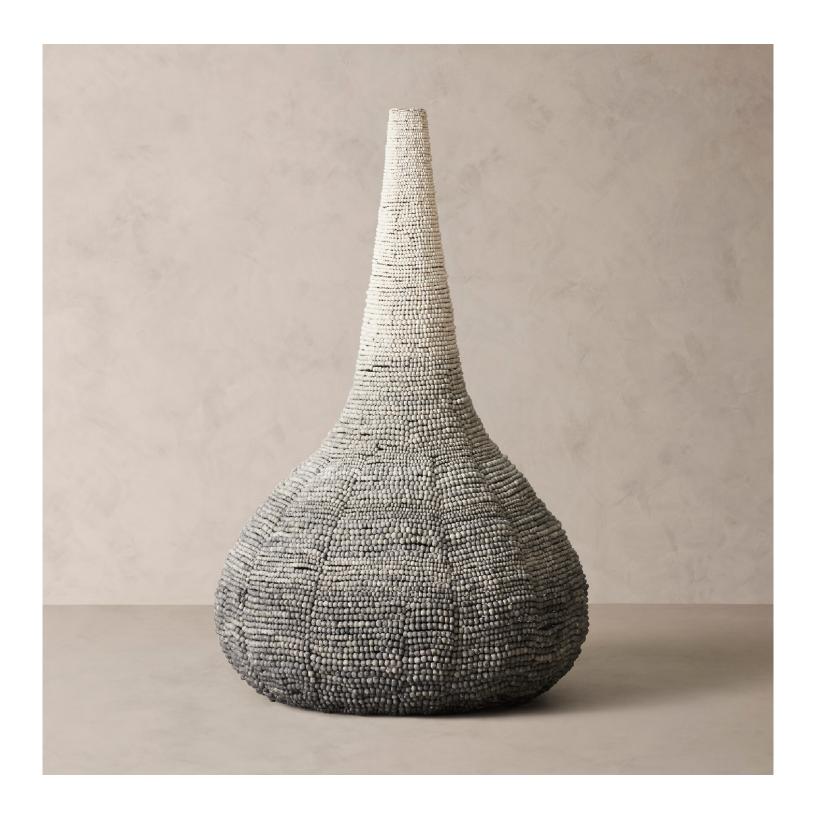

# R HOME LEILA FLOOR LAMP

#### **DETAILS**

Carrying the fingerprints of their makers, each clay bead used in this lighting piece is hand-formed by women in Kwa-Zulu Natal, South Africa. Using only natural materials, these women craft lighting pieces that celebrate the beauty of imperfection and create economic opportunity for their community.

- Handcrafted from metal and hand-formed clay beads.
- Rated for 4 (Medium) or 6 (Large) 60W max, type
   A, medium-base bulbs (not included).
- 9.8' cord length.
- Hardwire fixture, professional installation recommended.
- · Handmade in South Africa.