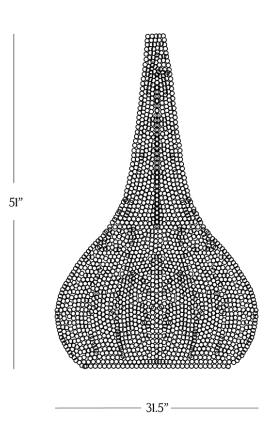

# **DIMENSIONS**

Medium 24" x 24" x 39.5"

Medium Weight 36 lbs.

Large 31.5" x 31.5" x 51"

Large Weight 62 lbs.

Cord Length 9.8'