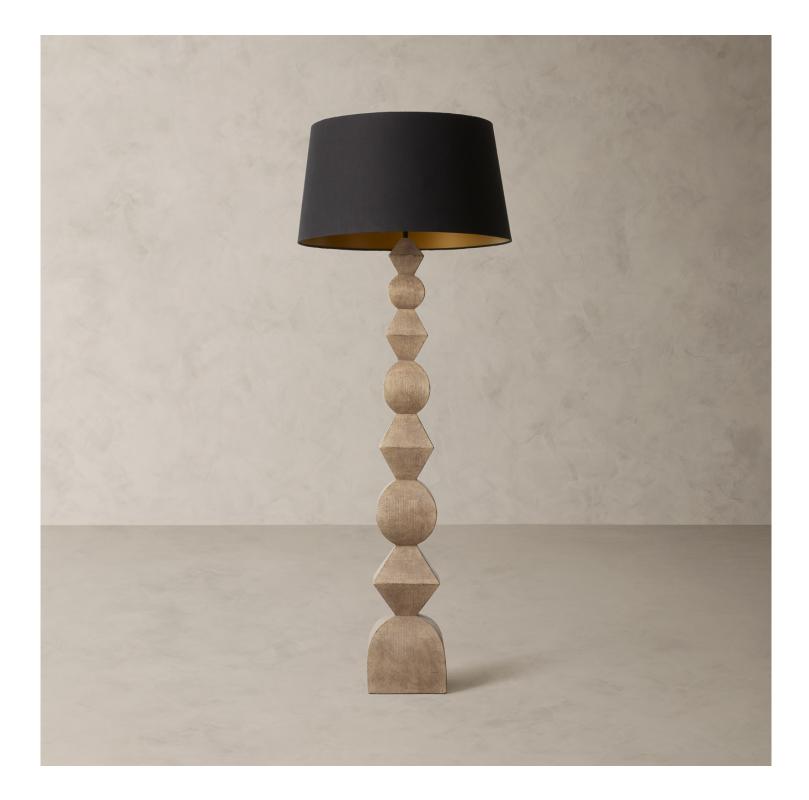

### — 27" — — — DIMENSIONS 63″ Height Base Width 10" sq. Shade Diameter 27″ Weight 55 lbs. RATING 63" Max Wattage 100 watt maximum incandescent OR 23 watt maximum LED Bulbs Type A (Not Included)

#### DETAILS

Recalling elemental geometry through sculptural forms, this hand-carved wooden floor lamp adds richness and warmth through rustic character.

- · Crafted mango wood and iron.
- Lampshade included.
- II.5' fabric cord with foot-step switch.
- Made in India.