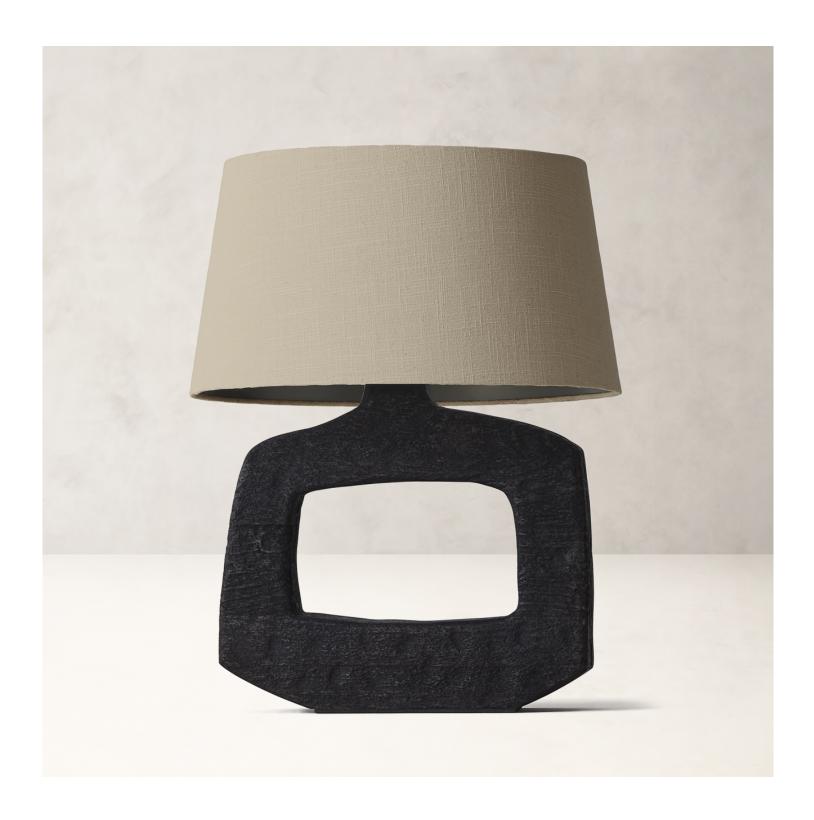

# BR HOME APOLLO SQUARE TABLE LAMP

#### **DETAILS**

Like a midcentury totem, this carved mango wood table lamp reveals the rustic texture of this natural material in a rich, inky black hue.

- · Handcrafted mango wood and iron
- Lampshade included; fabric cord with rocker switch
- Handmade in India