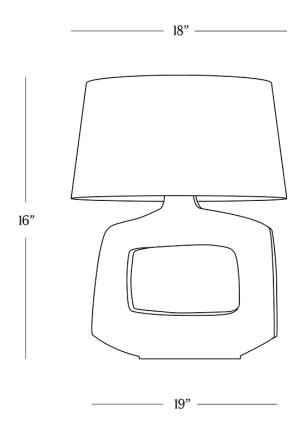

# **DIMENSIONS**

Height 16"

Base Width 19"

Base Depth 4.25"

Shade Diameter 18"