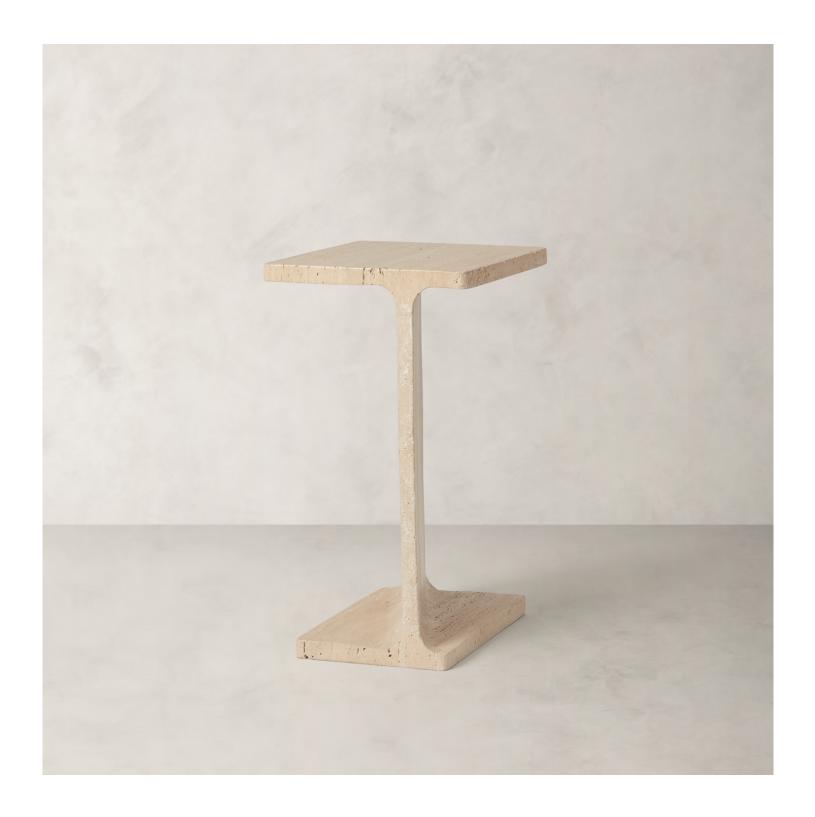

## BY HOME ZURI TRAVERTINE ACCENT TABLE

## **DETAILS**

Material Carved Italian Travertine

Made In India

A pseudo-industrial silhouette recalling structural support beams allows the dramatic veining and timeless character of Italian Travertine to take center stage in this accent table. Each piece is handcrafted from stone then polished for a glossy finish.