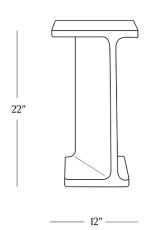

## BY HOME ZURI TRAVERTINE ACCENT TABLE





## **DIMENSIONS**

Height 22"
Width 12"
Depth 15"
Weight 65 lbs.



## CARE

- · Use of coasters recommended.
- Do not place hot items directly on the tabletop.
- · Dust with a soft, dry cloth.
- Avoid chemical cleansers, abrasive cleaners and furniture polish.
- Blot spills immediately and wipe with a clean, damp cloth.

## **DETAILS**

Material Carved Italian Travertine

Made In India

A pseudo-industrial silhouette recalling structural support beams allows the dramatic veining and timeless character of Italian Travertine to take center stage in this accent table. Each piece is handcrafted from stone then polished for a glossy finish.