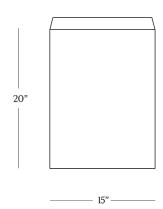

## BRHOME ZURI CALCUTTA MARBLE SIDE TABLE





## **DIMENSIONS**

Height 20"
Width 15"
Depth 15"
Weight 90 lbs.



## **CARE**

- · Use of coasters recommended.
- Do not place hot items directly on the tabletop.
- · Dust with a soft, dry cloth.
- Avoid chemical cleansers, abrasive cleaners and furniture polish.
- Blot spills immediately and wipe with a clean, damp cloth.

## **DETAILS**

Material Italian marble sides with concealed MDF base

Made In India

A minimalist silhouette allows the dramatic veining and timeless character of Italian gray marble to take center stage in this side table. Each piece is handcrafted of slabs of stone then polished for a glossy finish.