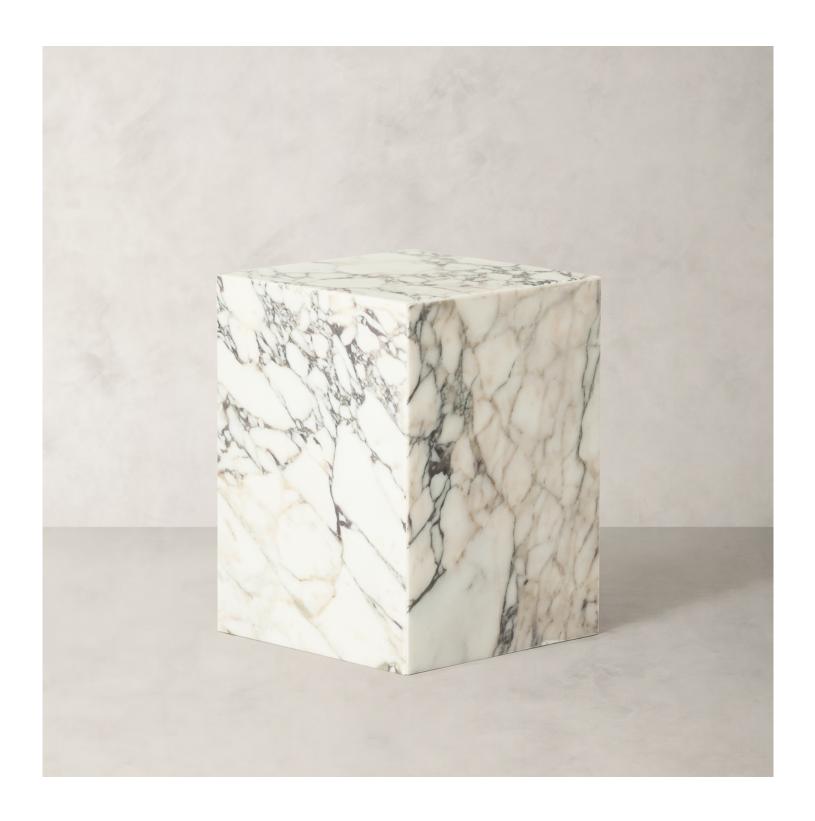

## BRHOME ZURI CALCUTTA MARBLE SIDE TABLE

## **DETAILS**

Material Italian marble sides with concealed MDF base

Made In India

A minimalist silhouette allows the dramatic veining and timeless character of Italian gray marble to take center stage in this side table. Each piece is handcrafted of slabs of stone then polished for a glossy finish.