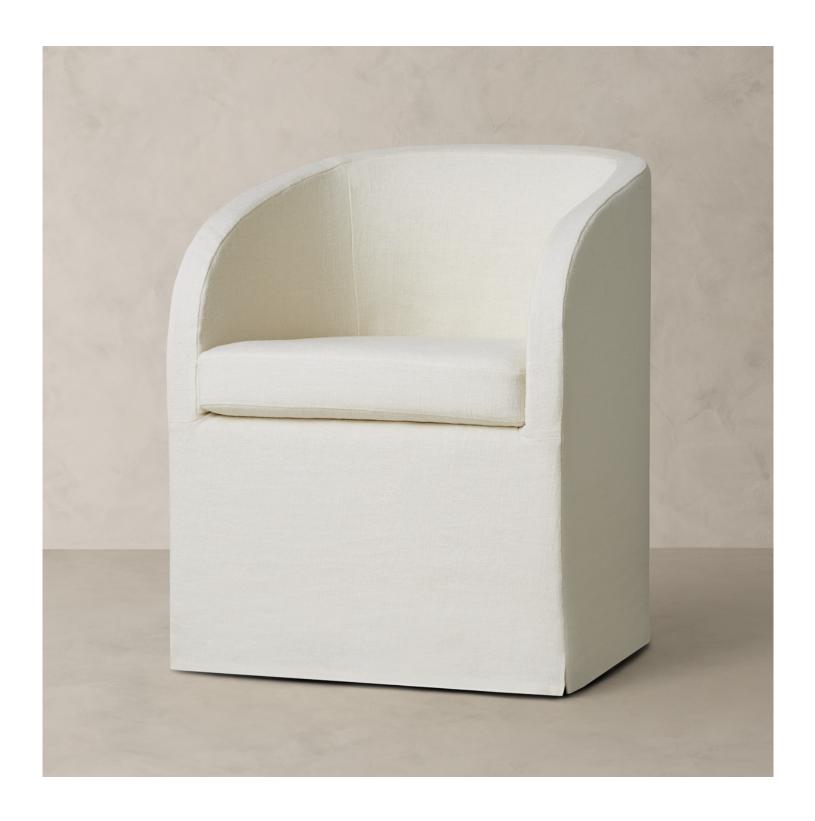

## R HOME VIENNA ARMCHAIR

VIENNA ARMCHAIR B. HOME

## **DETAILS**

Material Birch and plywood frame Stonewashed linen cover

Soft curves and a streamlined silhouette create this dining chair's sculptural quality. The refined design features a rounded back that flows into graceful wings, offering a cozy, sheltering feel.