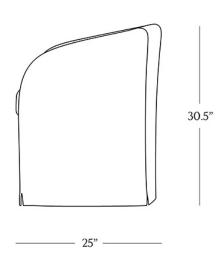

## **DIMENSIONS**

Width 24"

Depth 25"

Height 30.5"

Seat Height 19.25"

Seat Depth 21"

Weight 40 lbs.