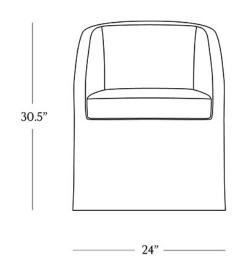

## **DIMENSIONS**

Width 24"

Depth 25"

Height 30.5"

Seat Height 19.25"

Seat Depth 21"

Weight 40 lbs.