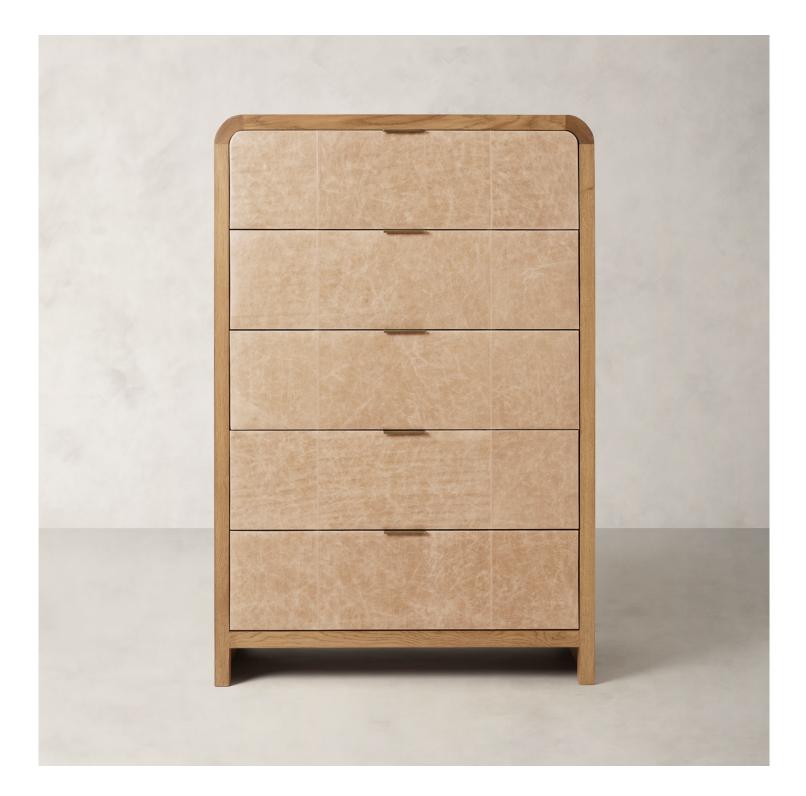

## R HOME TUSCANY TALL DRESSER

## TUSCANY TALL DRESSER

DETAILS

supple beauty.

| Made In                                                       | India |
|---------------------------------------------------------------|-------|
| A streamlined silhouette and rich mix of natural materials    |       |
| distinguishes our Tuscany Dresser. Expertly crafted from      |       |
| oak veneer, the frame combines with a paneled façade made     |       |
| of luxe buffalo leather that's hand-finished to highlight its |       |

Quiet-close drawers. Anti-tip hardware included.