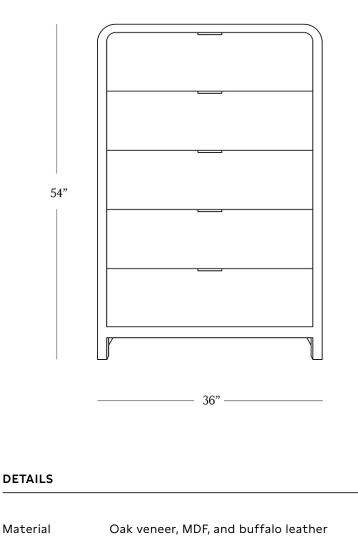

## DIMENSIONS

| Height                   | 54″      |
|--------------------------|----------|
| Width                    | 36″      |
| Depth                    | 20″      |
| Distance<br>between legs | 33"      |
| Floor Clearance          | 3.75″    |
| Weight                   | 179 lbs. |