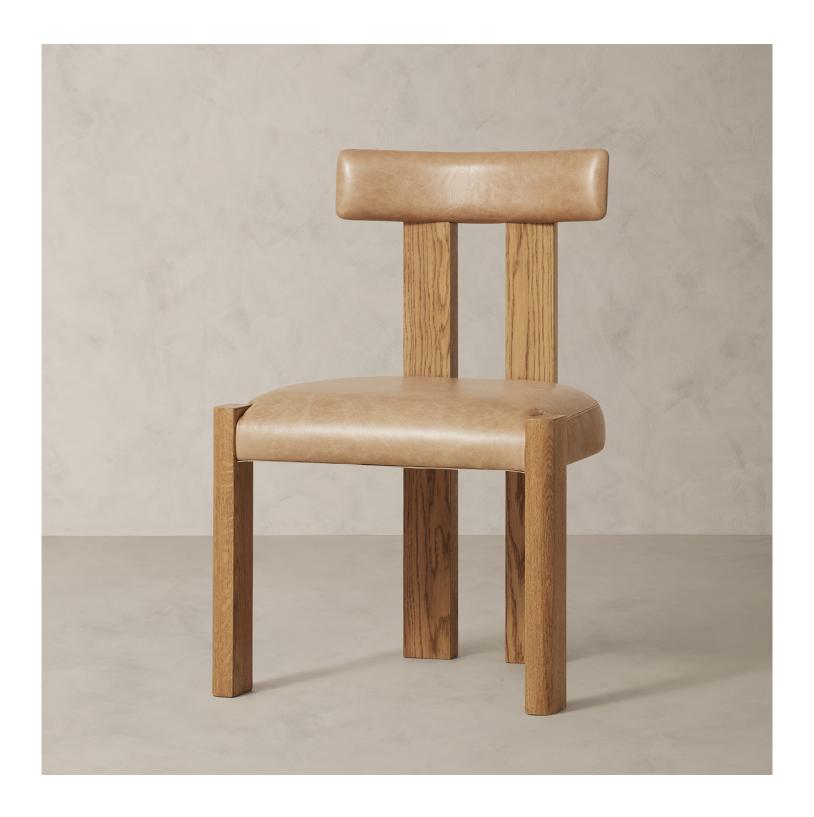

## R HOME TUSCANY LOW CURVED CHAIR

## **DETAILS**

Material Solid oak and buffalo leather

Handmade In India

A streamlined silhouette and rich mix of natural materials distinguishes our Tuscany Accent Chair. Expertly crafted from oak and mango wood, the base combines with a seat and back made of luxe buffalo leather that's hand-finished to highlight its supple beauty.