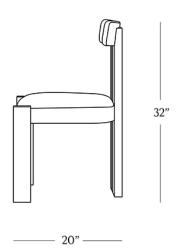

## **DIMENSIONS**

| Height      | 32"   |
|-------------|-------|
| Width       | 21"   |
| Depth       | 20"   |
| Seat Height | 18.5" |
| Seat Depth  | 18"   |