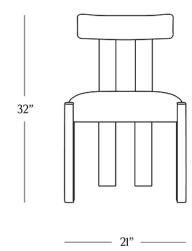

## **DIMENSIONS**

| Height      | 32"   |
|-------------|-------|
| Width       | 21"   |
| Depth       | 20"   |
| Seat Height | 18.5" |
| Seat Depth  | 18"   |