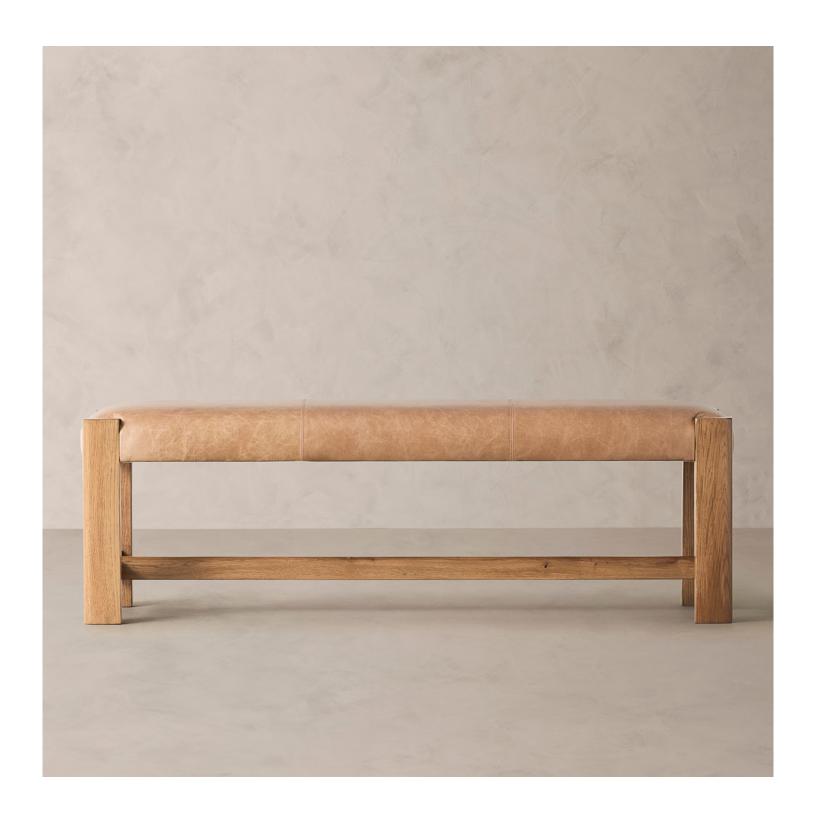

## R HOME TUSCANY BENCH

TUSCANY BENCH R HOME

## **DETAILS**

Material Solid oak and buffalo leather

Handmade In India

A streamlined silhouette and rich mix of natural materials distinguishes our Tuscany Bench. Expertly crafted from oak and mango wood, the frame combines with a cushioned seat of luxe buffalo leather that's hand-finished to highlight its supple beauty.