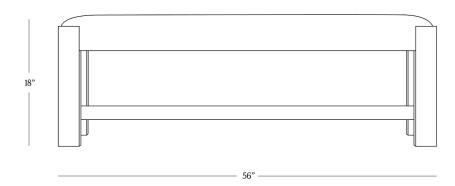

## R HOME TUSCANY BENCH





TUSCANY BENCH R HOME

## **DIMENSIONS**

Length 56"

Width 16"

Height 18"

Weight 15 lbs.



## **CARE**

- Keep out of direct UV light to prevent fading.
- Avoid leather cleaners, conditioners or soaps.
- Blot spills immediately with a soft, uncolored cloth.
- · Dust regularly with a soft cloth.

To view a copy of this product's label, copy the style number below and search this database Law Label Lookup.

## **DETAILS**

Material Solid oak and buffalo leather

Handmade In India

A streamlined silhouette and rich mix of natural materials distinguishes our Tuscany Bench. Expertly crafted from oak and mango wood, the frame combines with a cushioned seat of luxe buffalo leather that's hand-finished to highlight its supple beauty.