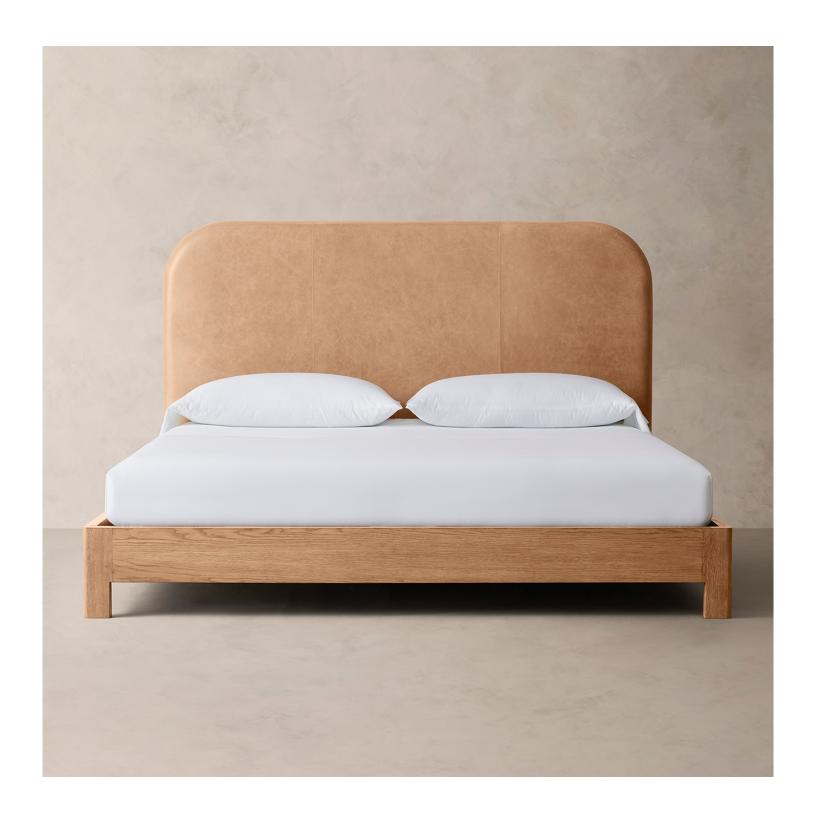

# BEHOME TUSCANY BED

TUSCANY BED B. HOME

# **DETAILS**

Material Solid oak and buffalo leather

Handmade In India

A streamlined silhouette and rich mix of natural materials distinguishes our Tuscany Bed. Expertly crafted from oak and mango wood, the base combines with a curving headboard made of luxe buffalo leather that's hand-finished to highlight its supple beauty.