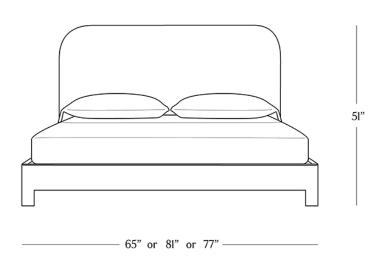

#### **DIMENSIONS**

Queen 88" x 65" x 51"

King 88" x 81" x 51"

Cal King 92" x 77" x 51"

Side Rail Height 9"