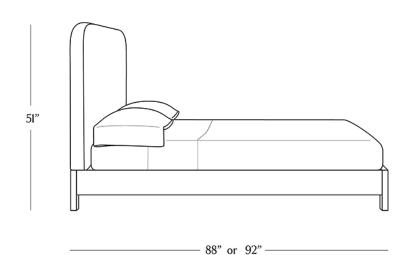

#### **DIMENSIONS**

Queen 88" x 65" x 51"

King 88" x 81" x 51"

Cal King 92" x 77" x 51"

Side Rail Height 9"