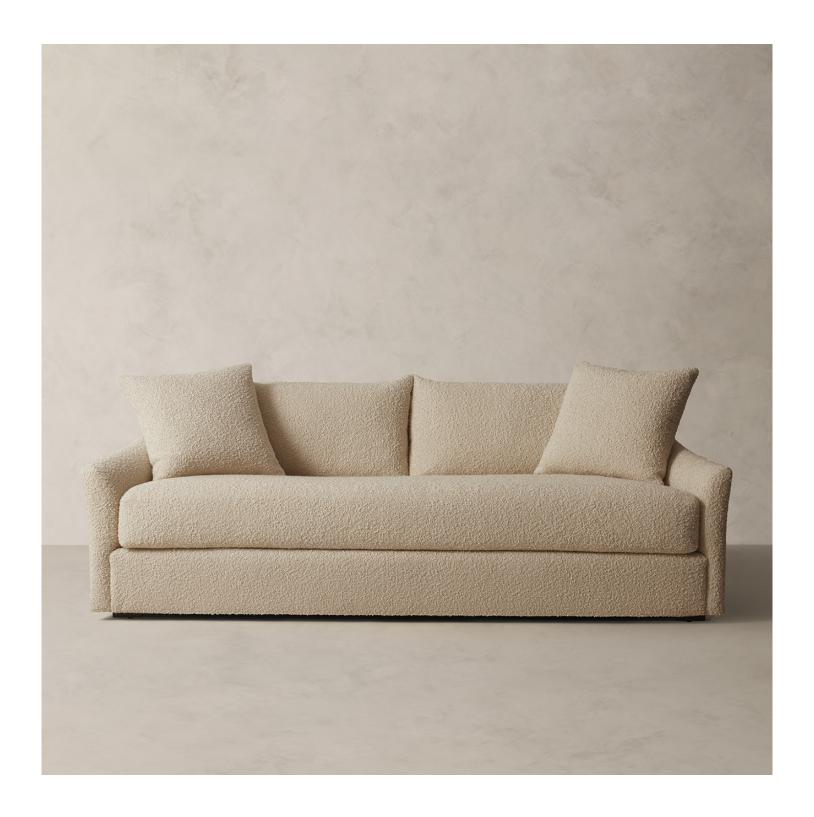

## R HOME TURIN SOFA

TURIN SOFA B. HOME

92" OR 108" LENGTH

## **DETAILS**

A nod to more traditional styles, the Turin Sofa plays with flared arms that gently roll outward, an effect that softens the crisp lines of its construction. Each piece is built from a hardwood frame and then expertly upholstered in a range of fabrics by skilled artisans in North Carolina.