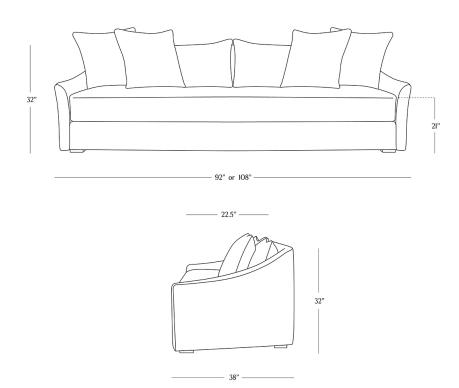

## **DIMENSIONS**

| Length      | 92" or 108" |
|-------------|-------------|
| Depth       | 38"         |
| Height      | 32"         |
| Seat Height | 21"         |
| Arm Height  | 22"         |
| Seat Depth  | 22.5"       |