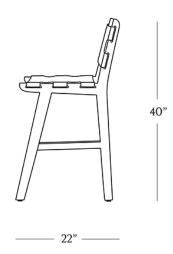

## **DIMENSIONS**

| Length      | 22"     |
|-------------|---------|
| Width       | 22"     |
| Height      | 40"     |
| Seat Height | 26"     |
| Seat Depth  | 15.25"  |
| Weight      | 24 lbs. |