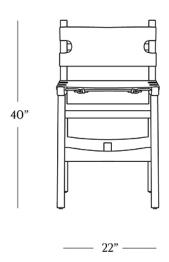

## **DIMENSIONS**

| Length      | 22"     |
|-------------|---------|
| Width       | 22"     |
| Height      | 40"     |
| Seat Height | 26"     |
| Seat Depth  | 15.25"  |
| Weight      | 24 lbs. |