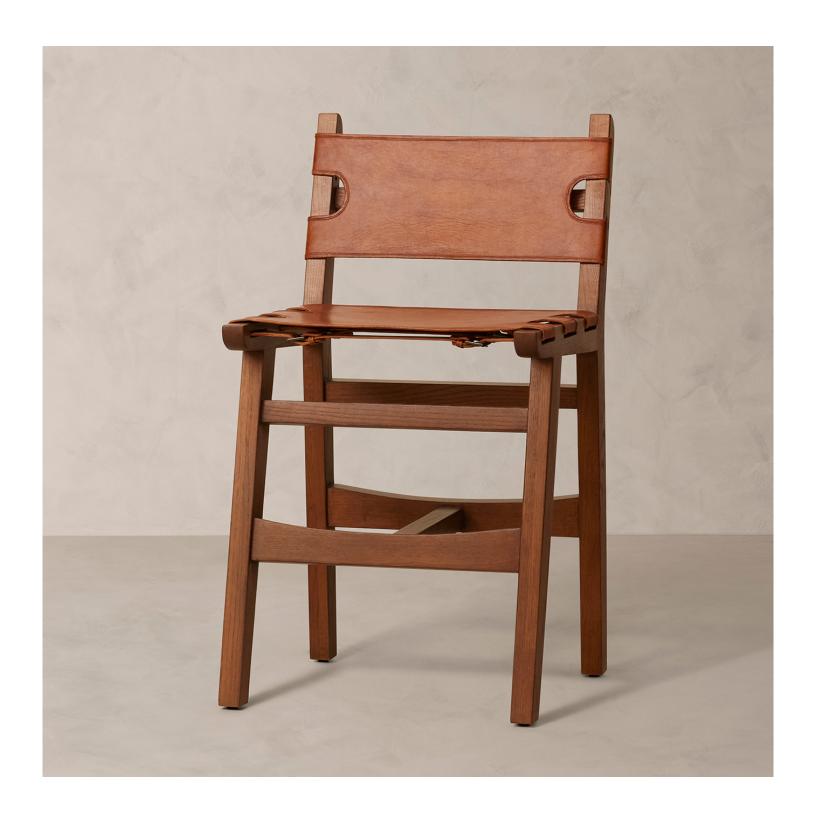

## **DETAILS**

Material Solid oak and buffalo leather

Handmade In India

This collection evokes the spirit of exploration that echoes throughout Banana Republic's history. Supported by a frame of robust, solid oak, the supple leather seat and back fasten with functional buckles in a rich material mix.

Buckle detail at back.