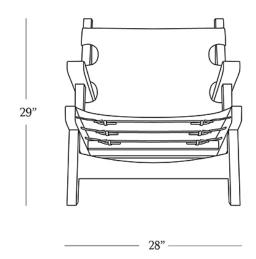

## **DIMENSIONS**

| Length      | 28"   |
|-------------|-------|
| Width       | 36.5" |
| Height      | 29"   |
| Seat Height | 14"   |
| Seat Depth  | 20"   |
| Arm Height  | 22"   |