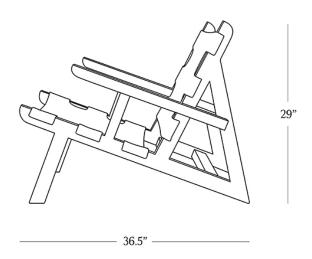

## **DIMENSIONS**

| Length      | 28"   |
|-------------|-------|
| Width       | 36.5" |
| Height      | 29"   |
| Seat Height | 14"   |
| Seat Depth  | 20"   |
| Arm Height  | 22"   |