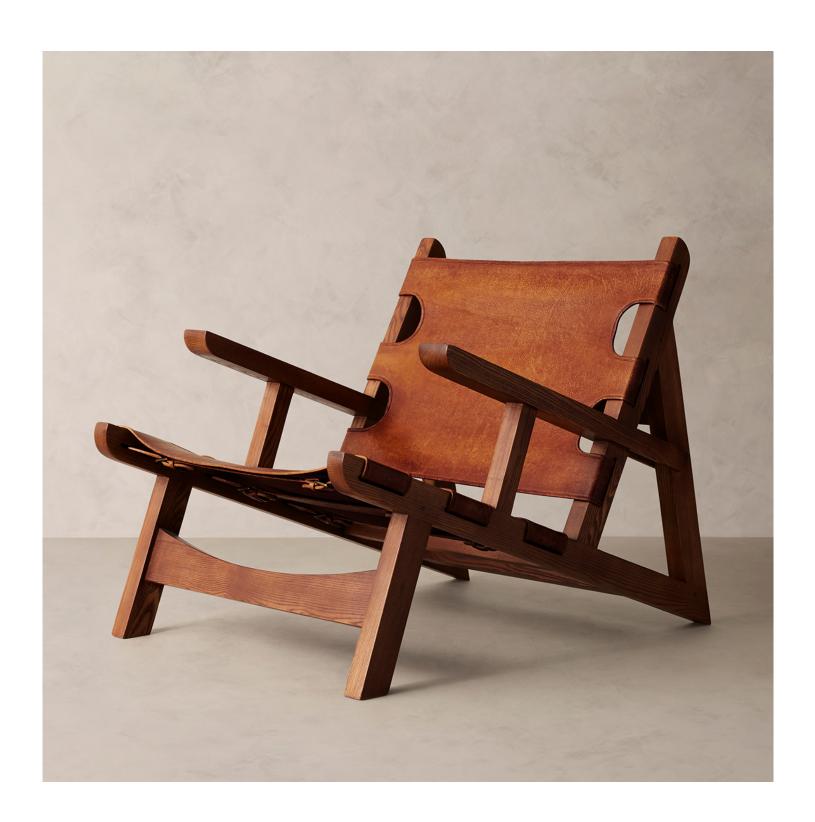

## BY HOME TUCSON LOUNGE CHAIR

## **DETAILS**

Material Solid oak and buffalo leather

Handmade In India

This collection evokes the spirit of exploration that echoes throughout Banana Republic's history. Supported by a frame of robust, solid oak, the supple leather seat and back fasten with functional buckles in a rich material mix.

Buckle detail at back.