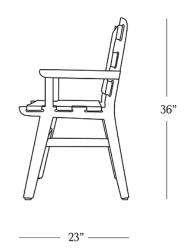

## DIMENSIONS

| Length      | 23″   |
|-------------|-------|
| Width       | 23″   |
| Height      | 36″   |
| Seat Height | 19″   |
| Seat Depth  | 15.5″ |
| Arm Height  | 26″   |