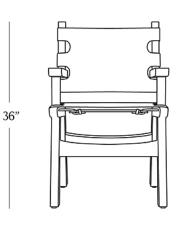

## DIMENSIONS

| Length      | 23″   |
|-------------|-------|
| Width       | 23″   |
| Height      | 36″   |
| Seat Height | 19″   |
| Seat Depth  | 15.5″ |
| Arm Height  | 26″   |