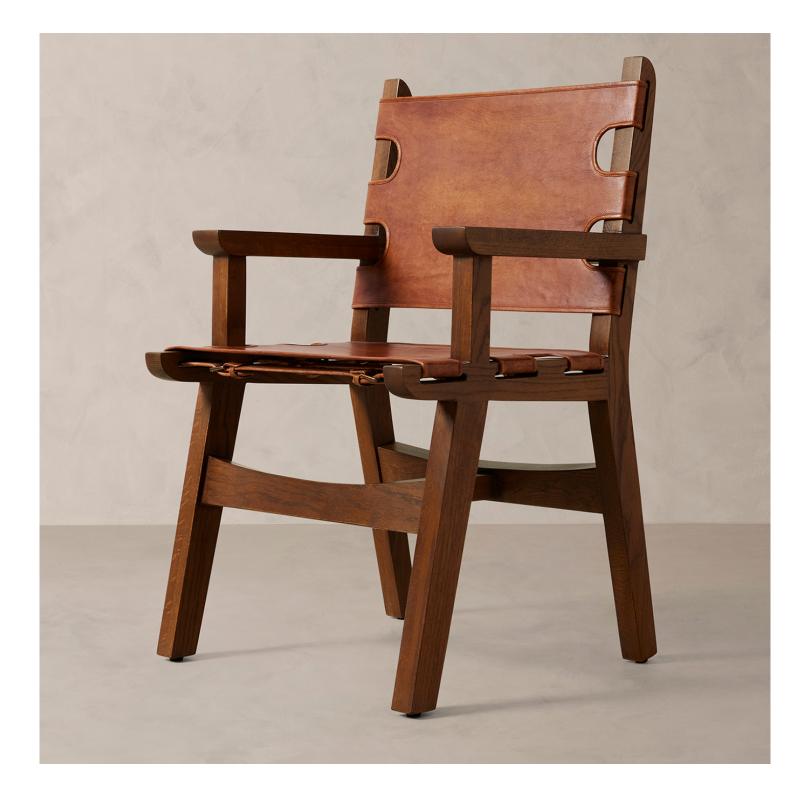

## R HOME TUCSON DIRECTOR CHAIR

## DETAILS

| Material    | Solid oak and buffalo leather |
|-------------|-------------------------------|
| Handmade In | India                         |

This collection evokes the spirit of exploration that echoes throughout Banana Republic's history. Supported by a frame of robust, solid oak, the supple leather seat and back fasten with functional buckles in a rich material mix.

Buckle detail at back.