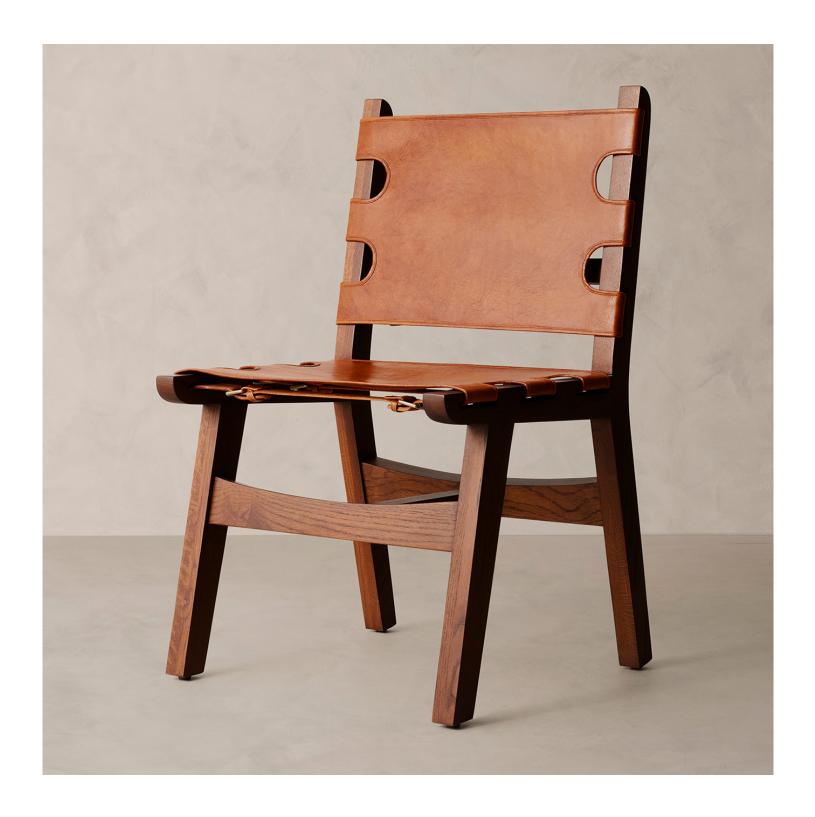

## BY HOME TUCSON SIDE CHAIR

TUCSON SIDE CHAIR R HOME

## **DETAILS**

Material Solid oak and buffalo leather

Handmade In India

This collection evokes the spirit of exploration that echoes throughout Banana Republic's history. Supported by a frame of robust, solid oak, the supple leather seat and back fasten with functional buckles in a rich material mix.

Buckle detail at back.