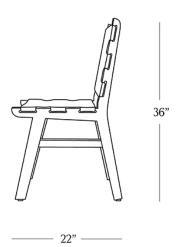

## **DIMENSIONS**

| Length      | 22"    |
|-------------|--------|
| Width       | 22"    |
| Height      | 36"    |
| Seat Height | 19"    |
| Seat Depth  | 15.5"  |
| Weight      | 9 lbs. |