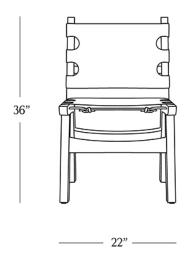

## **DIMENSIONS**

| Length      | 22"    |
|-------------|--------|
| Width       | 22"    |
| Height      | 36"    |
| Seat Height | 19"    |
| Seat Depth  | 15.5"  |
| Weight      | 9 lbs. |