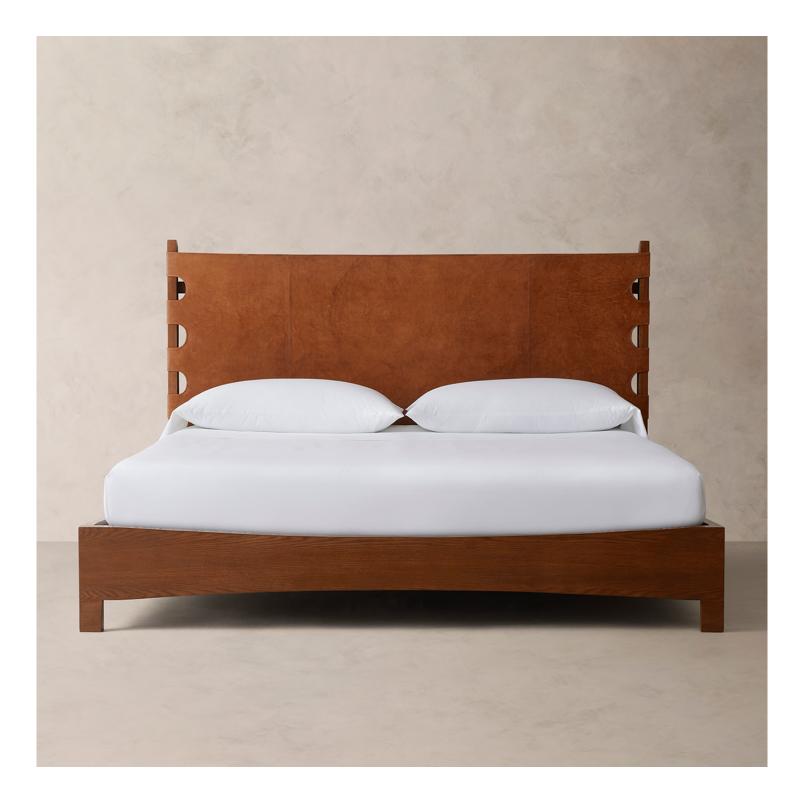

# BR HOME TUCSON BED

## **TUCSON BED**

#### DETAILS

| Material    | Solid oak and buffalo leather |
|-------------|-------------------------------|
| Handmade In | India                         |

This collection evokes the spirit of exploration that echoes throughout Banana Republic's history. Supported by a frame of robust, solid oak, the supple leather seat and back fasten with functional buckles in a rich material mix.

Buckle detail at back.