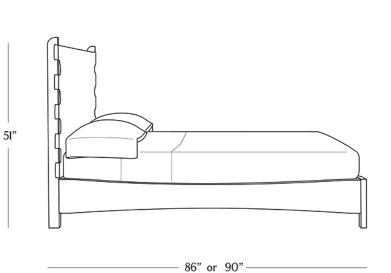

#### DIMENSIONS

| Queen                  | 65" x 86" x 5I" |
|------------------------|-----------------|
| King                   | 81" x 86" x 51" |
| Cal King               | 77" x 90" x 51" |
| Side Rail Height       | 9″              |
| Mattress<br>Base Depth | 0.25"           |
| Floor Clearance        | 4.5″            |