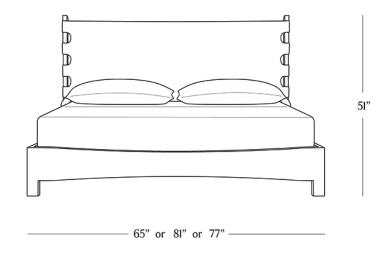

#### DIMENSIONS

| Queen                  | 65" x 86" x 5I" |
|------------------------|-----------------|
| King                   | 81" x 86" x 51" |
| Cal King               | 77" x 90" x 51" |
| Side Rail Height       | 9″              |
| Mattress<br>Base Depth | 0.25"           |
| Floor Clearance        | 4.5″            |