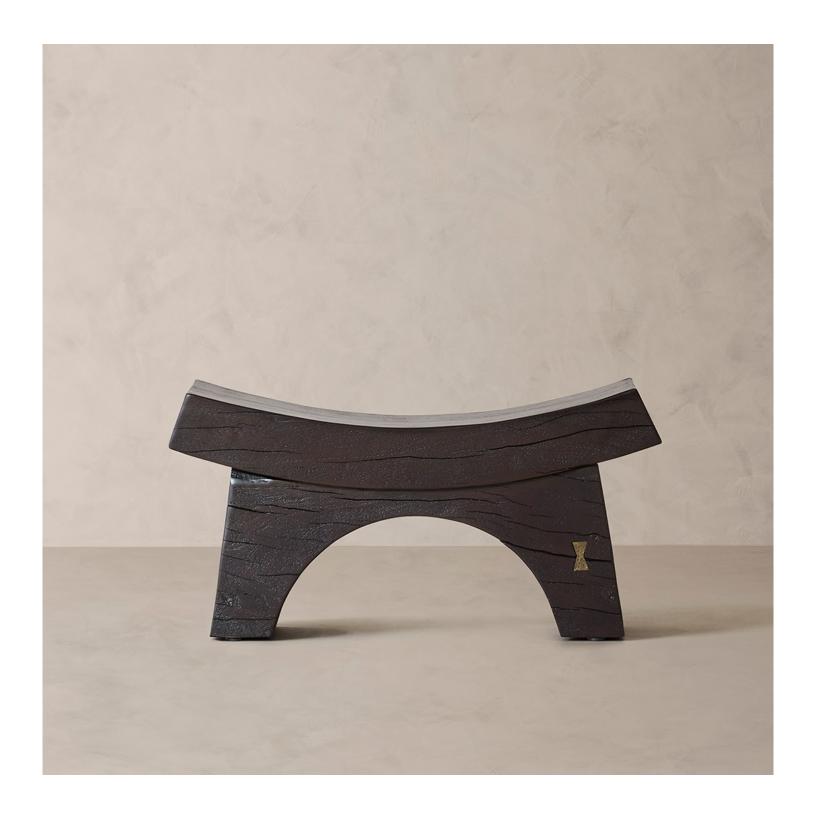

## R HOME TIMBER CURVED BENCH

## **DETAILS**

Material Acacia wood

Handmade In India

Carved of solid acacia, our Timber Bench telegraphs an elemental quality in a pared-down profile. The substantial geometric silhouette celebrates the wood's natural imperfections, knots, and splits, with brass butterfly joinery adding a gleaming accent.