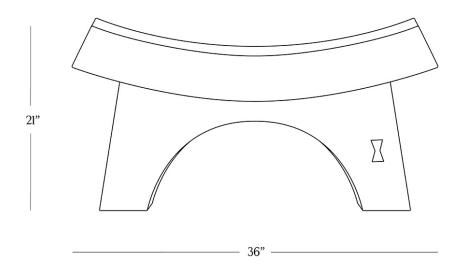

## **DIMENSIONS**

| Length | 36" |
|--------|-----|
| Width  | 14" |
| Height | 21" |