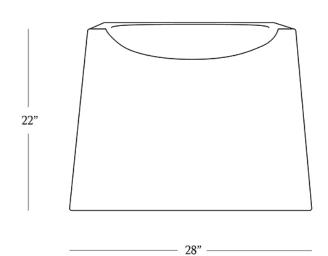

## R HOME TIMBER CHAIR





TIMBER CHAIR B. HOME

## **DIMENSIONS**

Width 28"

Depth 24"

Height 22"

## CARE

- · Use of coasters recommended.
- Dust with a clean, dry cloth; avoid cleaning agents and polishes with harsh chemicals and abrasives.
- Wipe clean with a damp cloth, using only a mild soap solution and wipe dry with a soft cloth.





## **DETAILS**

Material Acacia wood

Handmade In India

Carved of solid acacia, our Timber Chair telegraphs an elemental quality in a pared-down profile. The substantial geometric silhouette celebrates the wood's natural imperfections, knots, and splits, with brass butterfly joinery adding a gleaming accent.