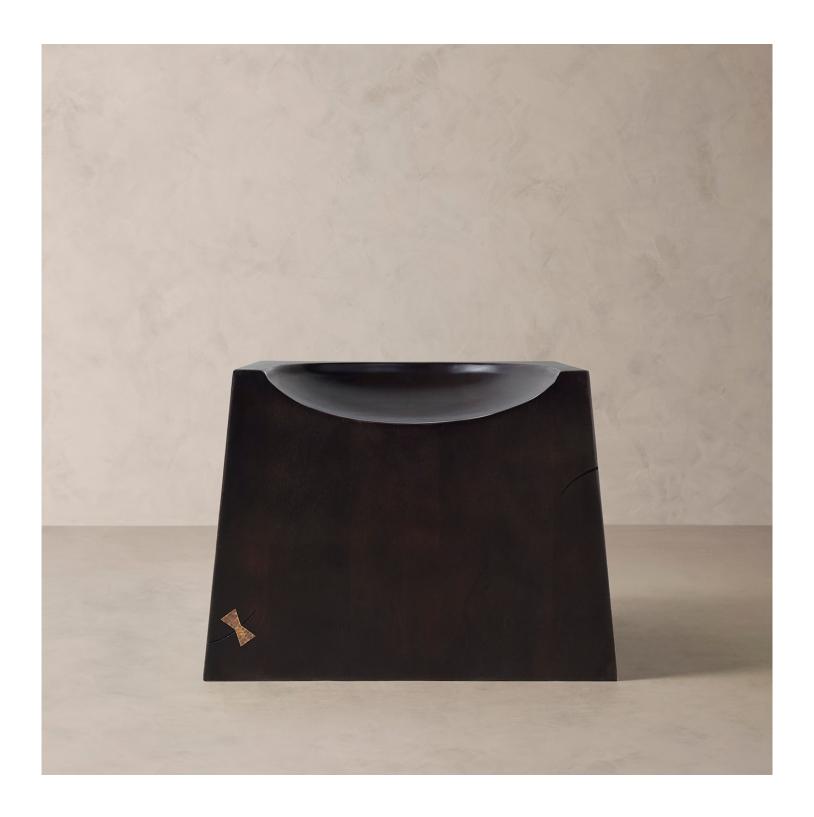

## R HOME TIMBER CHAIR

TIMBER CHAIR B. HOME

## **DETAILS**

Material Acacia wood

Handmade In India

Carved of solid acacia, our Timber Chair telegraphs an elemental quality in a pared-down profile. The substantial geometric silhouette celebrates the wood's natural imperfections, knots, and splits, with brass butterfly joinery adding a gleaming accent.