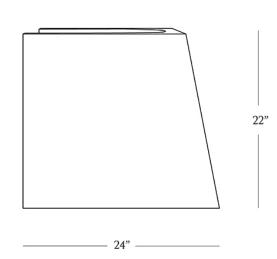

## R HOME TIMBER CHAIR





TIMBER CHAIR B. HOME

## **DIMENSIONS**

Width 28"

Depth 24"

Height 22"

## CARE

- · Use of coasters recommended.
- Dust with a clean, dry cloth; avoid cleaning agents and polishes with harsh chemicals and abrasives.
- Wipe clean with a damp cloth, using only a mild soap solution and wipe dry with a soft cloth.





## **DETAILS**

Material Acacia wood

Handmade In India

Carved of solid acacia, our Timber Chair telegraphs an elemental quality in a pared-down profile. The substantial geometric silhouette celebrates the wood's natural imperfections, knots, and splits, with brass butterfly joinery adding a gleaming accent.