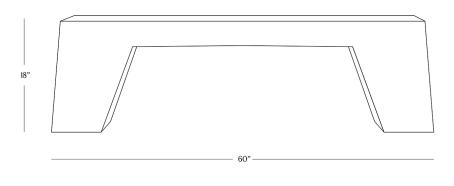

## DIMENSIONS

| Length | 60″ |
|--------|-----|
| Width  | 15″ |
| Height | 18″ |