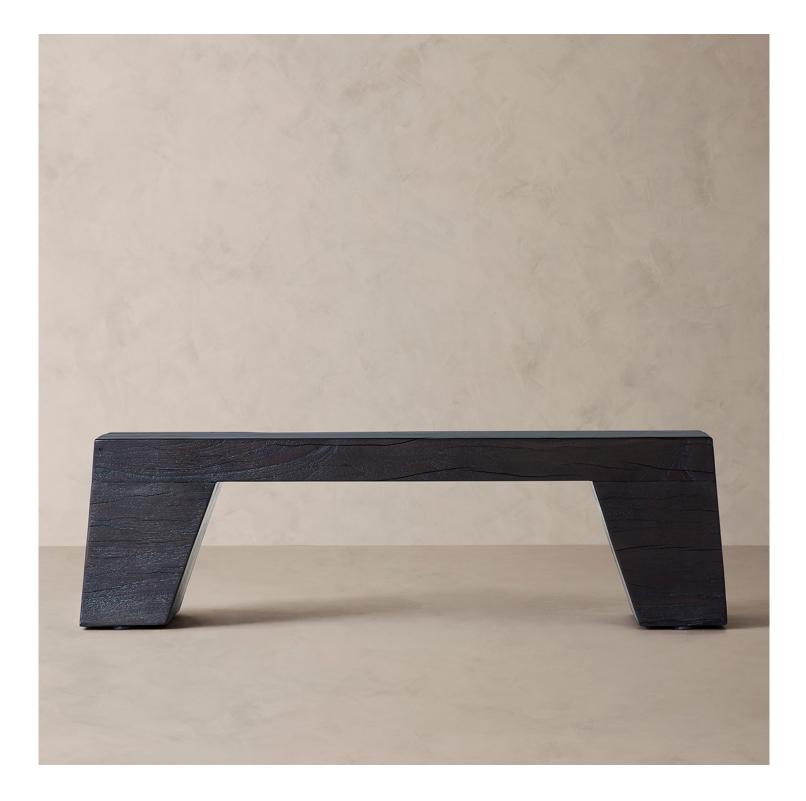

# R HOME TIMBER BENCH

#### DETAILS

| Material    | Acacia wood |
|-------------|-------------|
| Handmade In | India       |

Carved of solid acacia, our Timber Bench telegraphs an elemental quality in a pared-down profile. The substantial geometric silhouette celebrates the wood's natural imperfections, knots, and splits, with brass butterfly joinery adding a gleaming accent.