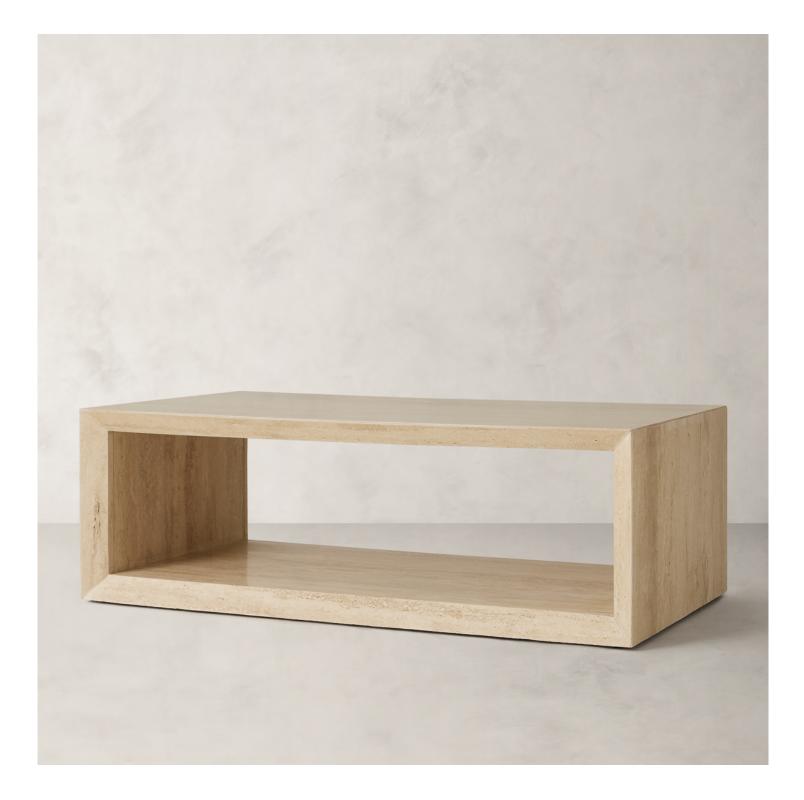

## R HOME TENOR TRAVERTINE COFFEE TABLE

## DETAILS

| Material                                                                                                                                                                                                                                                | Travertine marble from Italy<br>Frame: plywood |
|---------------------------------------------------------------------------------------------------------------------------------------------------------------------------------------------------------------------------------------------------------|------------------------------------------------|
| Made In                                                                                                                                                                                                                                                 | India                                          |
| A minimalist silhouette allows the distinctive veining and timeless<br>character of Italian travertine to take center stage in our coffee table.<br>The elemental geometric form is handcrafted of slabs of stone then<br>polished for a glossy finish. |                                                |

Variations in the natural veining of this stone make each piece unique.

- Use of coasters recommended.
- Do not place hot items directly on the tabletop.
- Dust with a soft, dry cloth.
- Avoid chemical cleansers, abrasive cleaners and furniture polish.
- Blot spills immediately and wipe with a clean, damp cloth.