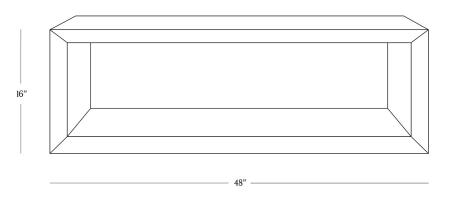

## DIMENSIONS

CARE

| Height                   | 16″      |
|--------------------------|----------|
| Width                    | 48″      |
| Depth                    | 26″      |
| Distance<br>between legs | 43.5″    |
| Floor Clearance          | 0.5″     |
| Weight                   | 309 lbs. |