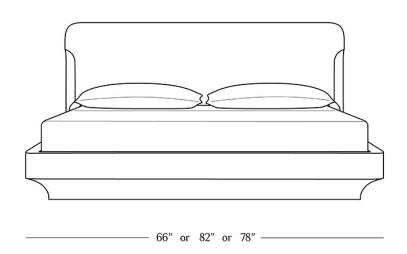

#### **DIMENSIONS**

 Queen
 66" x 87.5" x 42"

 King
 82" x 87.5" x 42"

 Cal King
 78" x 91.5" x 42"

 Side Rail
 II"

 Mattress
 3"

 Base Depth

 Floor Clearance
 0"