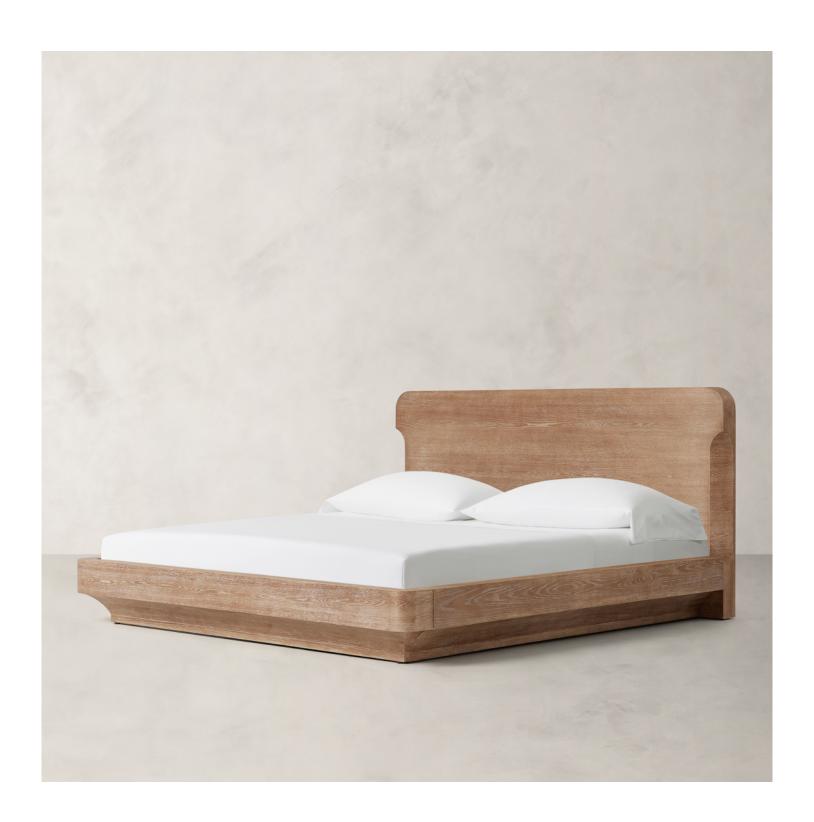

# R HOME TAZA BED

TAZA BED BY HOME

#### **DETAILS**

Material Oak veneer. Frame handcrafted from oak, mango

wood, and plywood.

Made In India

Marked by its minimalist style and artisanal wood craftsmanship, our platform bed exudes sculptural presence. Handmade from richly grained wood, the rounded base and headboard are carved with tapering contours that lend lightness and dimension to the restrained design.

Platform base with solid wood support slats (no box frame required).