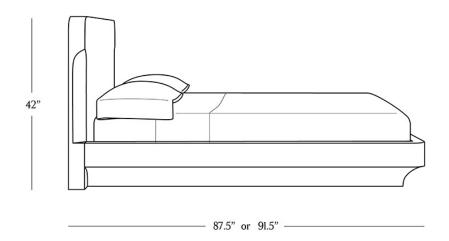

#### **DIMENSIONS**

 Queen
 66" x 87.5" x 42"

 King
 82" x 87.5" x 42"

 Cal King
 78" x 91.5" x 42"

 Side Rail
 II"

 Mattress
 3"

 Base Depth

 Floor Clearance
 0"