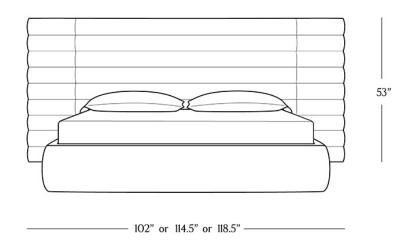

#### **DIMENSIONS**

Queen 102" x 66" x 53"

King II4.5" x 78.5" x 53"

Cal King II8.5" x 82.3" x 53"

Side Rail II.5"

Mattress 3"

Base Depth

Floor Clearance 0.5"