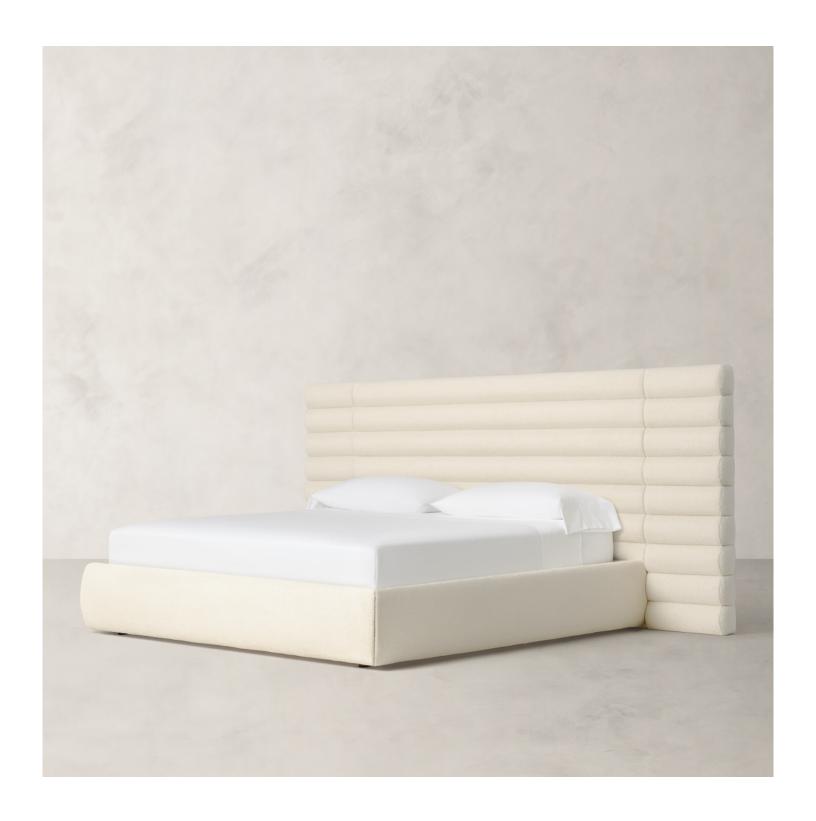

### **DETAILS**

Material Bouclé: 100% polyester

Premium down-alternative wrapped cushions Frame handcrafted from poplar, oak, and plywood

Made In Vietnam

Reminiscent of striking postmodern styles, our Tahira Bed makes a bold statement in the bedroom. Framed in wood and fully upholstered in tactile bouclé, the base and headboard feature plush cushioning for indulgent comfort. Elaborate channel tufting lends rich texture and dimension to the tonal beauty.