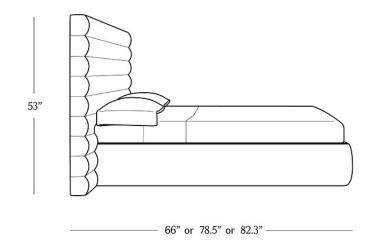

#### **DIMENSIONS**

Queen 102" x 66" x 53"

King II4.5" x 78.5" x 53"

Cal King II8.5" x 82.3" x 53"

Side Rail II.5"

Mattress 3"

Base Depth

Floor Clearance 0.5"