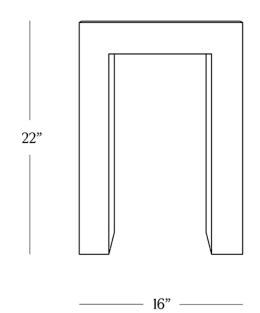

## **DIMENSIONS**

Height 22"

Width 16"

Depth 14"

Distance 10"
between legs

Weight 45 lbs.