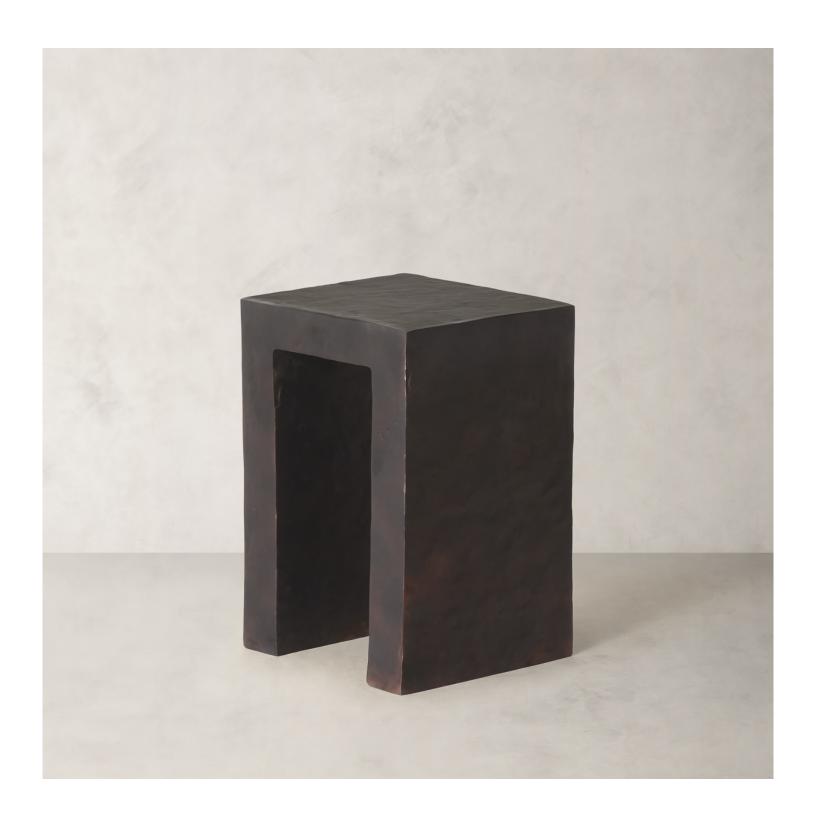

## B HOME SYDNEY SIDE TABLE

BR HOME

## **DETAILS**

Material Cast aluminum with antique brass finish

Made In India

Intricate texture thrives in swirling dips and irregular patterns of this side table. Handcrafted from cast aluminum, each piece is specially treated to create an irregular surface texture in a rich color.