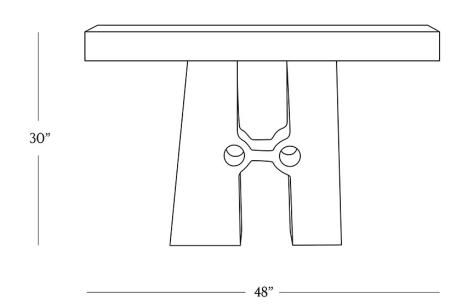

## **DIMENSIONS**

Height 30"

Width 48"

Depth I4"

Base Dimensions 24" x 8"

Distance 7

between legs

Floor Clearance 26"