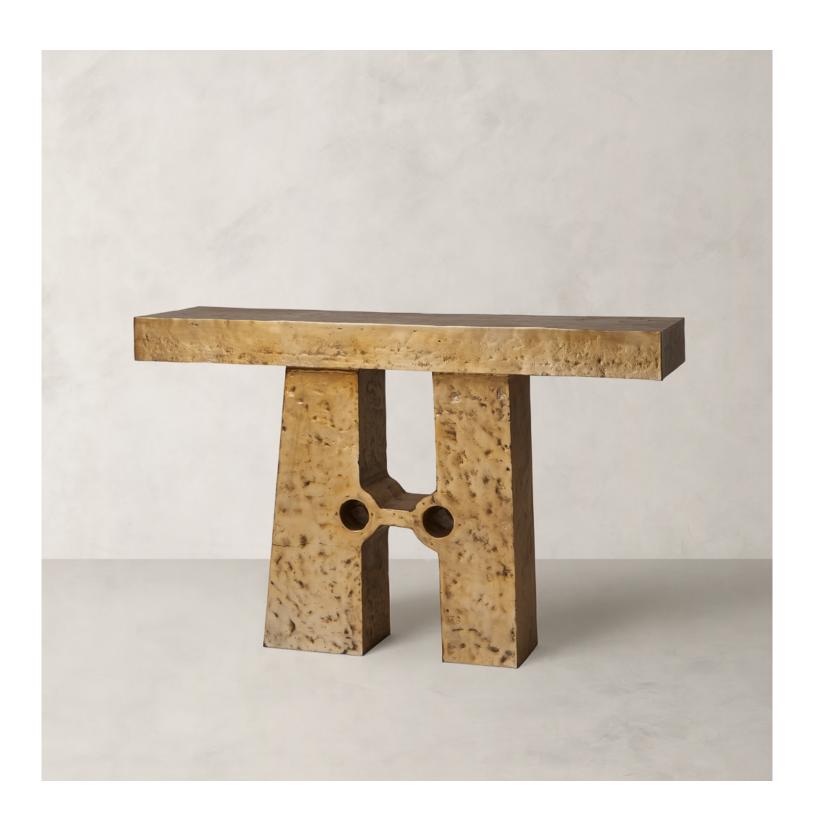

## R HOME SYDNEY RECTANGULAR CONSOLE TABLE

## **DETAILS**

Material Cast aluminum with antique brass finish

Made In India

Intricate texture thrives in swirling dips and irregular patterns of this console table. Handcrafted from cast aluminum, each piece is specially treated to create an irregular surface texture in a rich golden color.