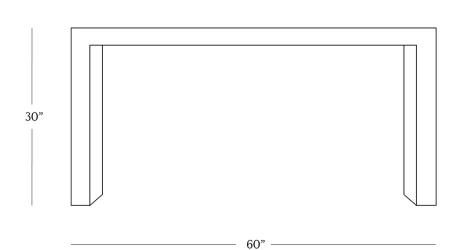

#### DIMENSIONS

CARE

| Length | 60" |
|--------|-----|
| Width  | 14" |
| Height | 30″ |