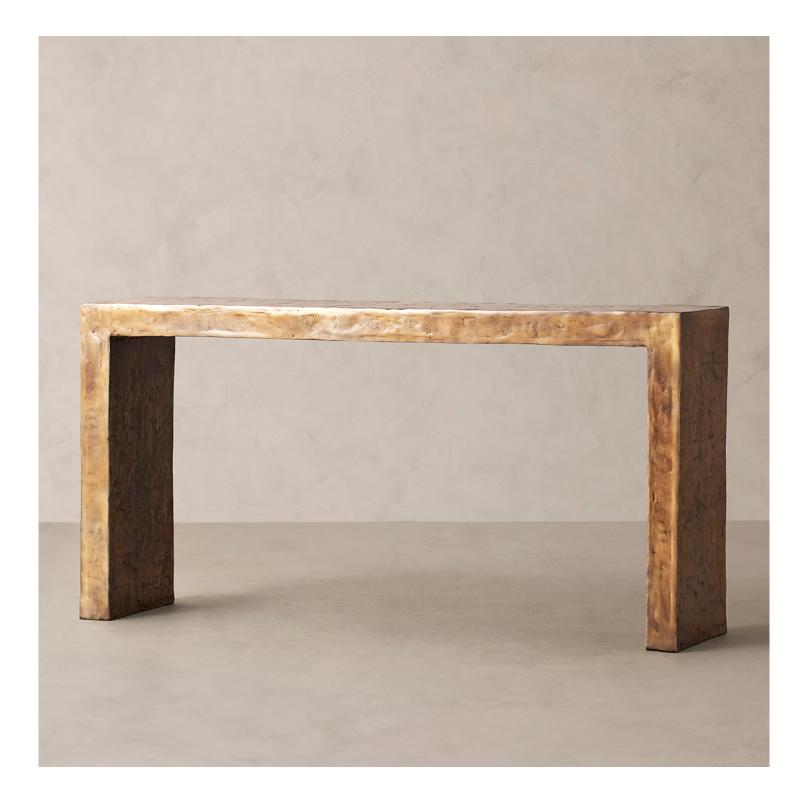

# R HOME SYDNEY BENCH TABLE

## SYDNEY BENCH TABLE

### DETAILS

| Material | Cast Aluminum |
|----------|---------------|
| Made In  | India         |

Carefully handcrafted from cast aluminum, this table's pared-down profile is a salute to textural beauty. Swirling dips and delicate cracks create a compelling surface pattern that gleams in a warm golden tone.