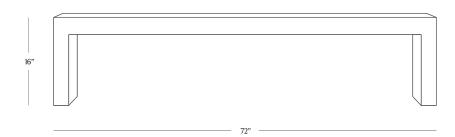

## **DIMENSIONS**

| Length | 72" |
|--------|-----|
| Width  | 16" |
| Height | 16" |