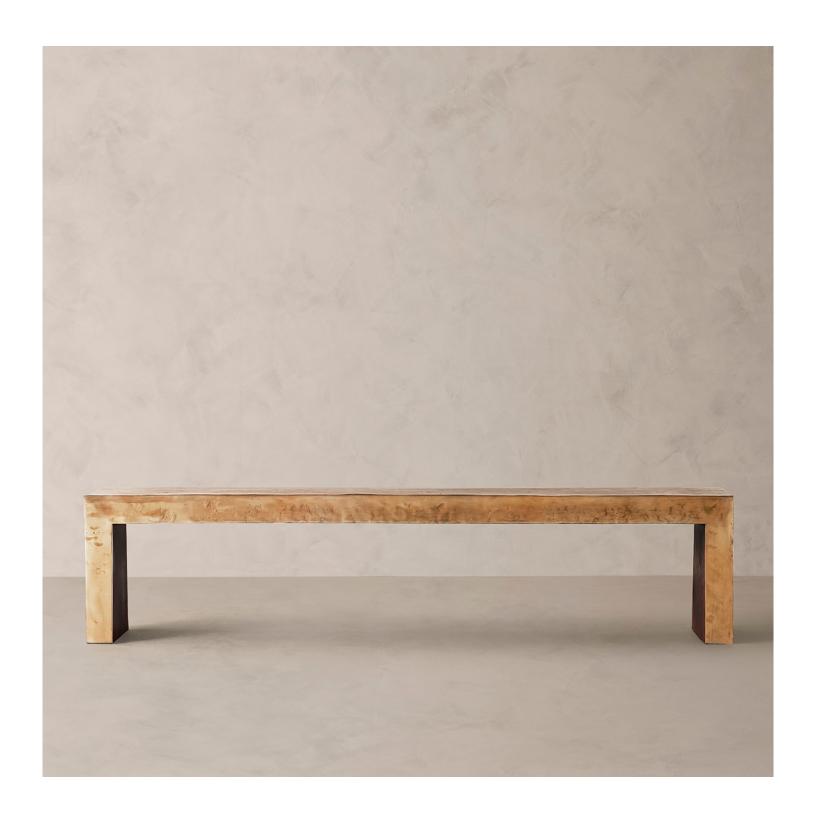

## B HOME SYDNEY BENCH TABLE

BR HOME

## **DETAILS**

Material Cast Aluminum

Made In India

Carefully handcrafted from cast aluminum, this bench table's spare silhouette is a salute to textural beauty. Swirling dips and delicate cracks create a compelling surface pattern that gleams in a warm golden tone.