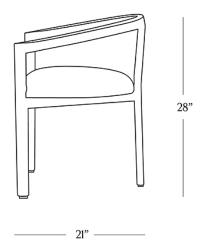

## **DIMENSIONS**

| Width       | 23"     |
|-------------|---------|
| Depth       | 21"     |
| Height      | 28"     |
| Seat Height | 19"     |
| Seat Depth  | 19"     |
| Arm Height  | 25"     |
| Weight      | 10 lbs. |