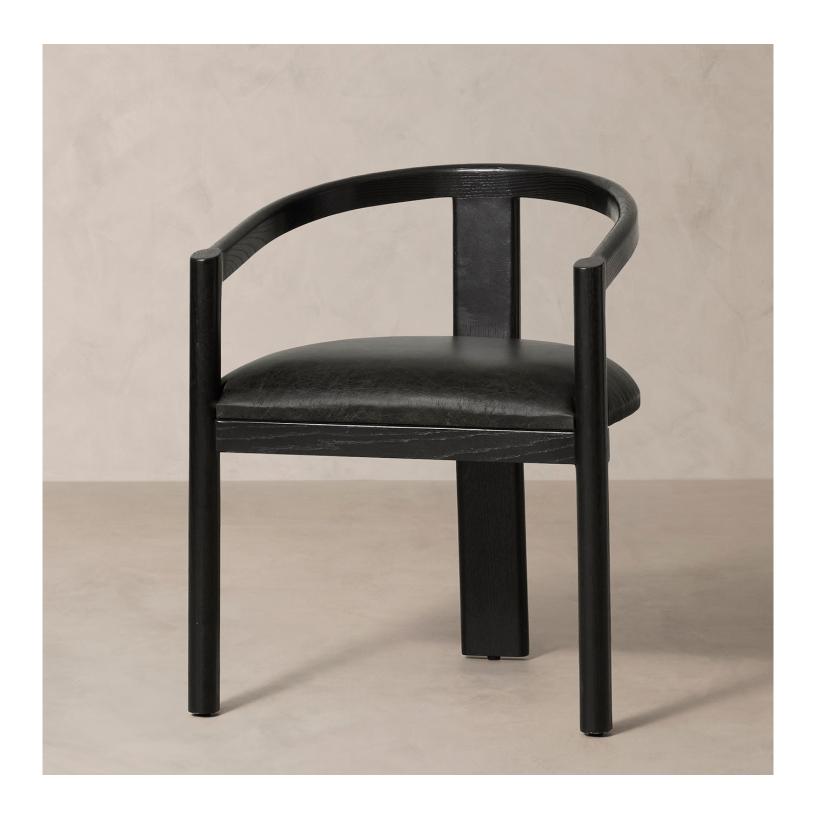

## B HOME STOWE ARMCHAIR

STOWE ARMCHAIR

B. HOME

## **DETAILS**

Material Solid oak, MDF, and buffalo leather

Handmade In India

Luxe materials and clean mid-century lines combine in our Stowe Dining Chair. Expertly crafted of a solid oak frame paired with a buffalo leather seat that's hand-finished to highlight its natural beauty, the design adds streamlined sophistication to your dining space.