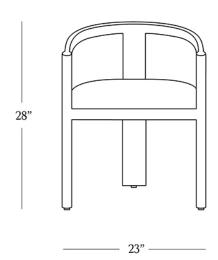

## **DIMENSIONS**

| Width       | 23"     |
|-------------|---------|
| Depth       | 21"     |
| Height      | 28"     |
| Seat Height | 19"     |
| Seat Depth  | 19"     |
| Arm Height  | 25"     |
| Weight      | 10 lbs. |