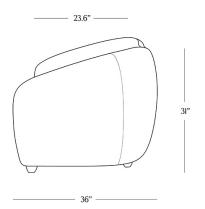

## BR HOME STOCKHOLM SOFA





STOCKHOLM SOFA B. HOME

## **DIMENSIONS**

Length 85"
Width 36"
Height 31"

## CARE

- Keep out of direct UV light to prevent fading.
- Vacuum regularly with upholstery attachment to remove dust.
- Professional upholstery cleaning recommended.

Reference our Measuring & Delivery
Guide to accurately measure your space
and avoid common delivery issues.





## **DETAILS**

Material Poplar plywood and solid oak frame, foam padding,

and fabric

Made In Vietnam

Inspired by the playful forms that marked 1970 post-modernism, our Stockholm Sofa flows seamlessly from an undulating back into sloped arms for an enveloping feel. Framed in sturdy wood, it's generously padded and cushioned for comfort and upholstered in a choice of fabrics.