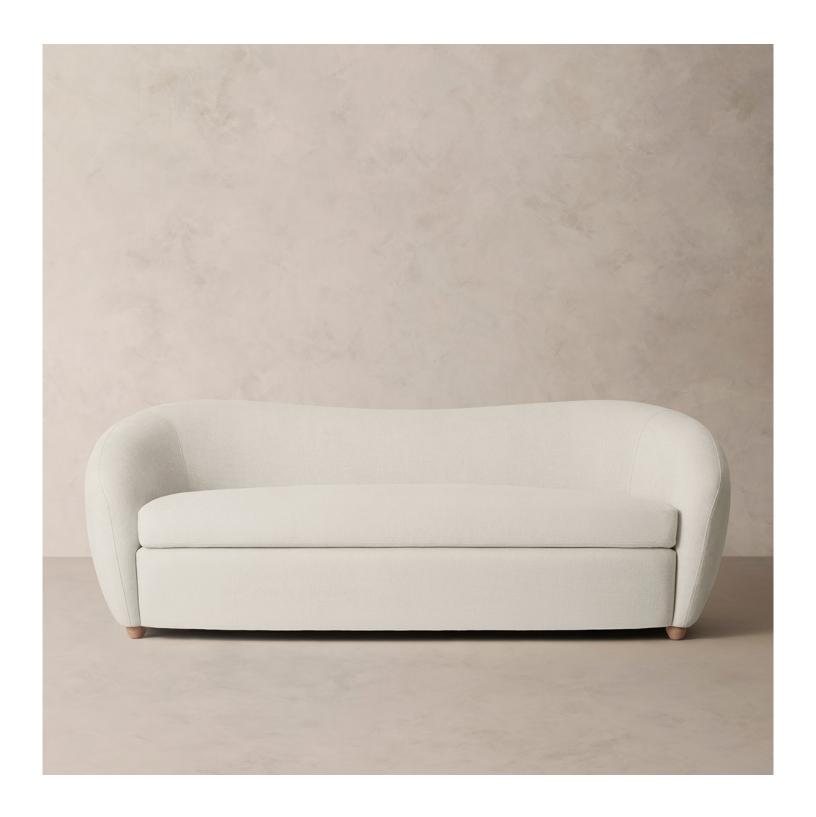

## BR HOME STOCKHOLM SOFA

STOCKHOLM SOFA B. HOME

## **DETAILS**

Material Poplar plywood and solid oak frame, foam padding,

and fabric

Made In Vietnam

Inspired by the playful forms that marked 1970 post-modernism, our Stockholm Sofa flows seamlessly from an undulating back into sloped arms for an enveloping feel. Framed in sturdy wood, it's generously padded and cushioned for comfort and upholstered in a choice of fabrics.