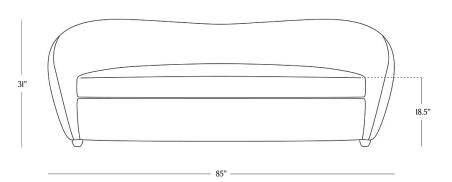

## BR HOME STOCKHOLM SOFA





STOCKHOLM SOFA B. HOME

## **DIMENSIONS**

Length 85"
Width 36"
Height 31"

## CARE

- Keep out of direct UV light to prevent fading.
- Vacuum regularly with upholstery attachment to remove dust.
- Professional upholstery cleaning recommended.

Reference our Measuring & Delivery
Guide to accurately measure your space
and avoid common delivery issues.





## **DETAILS**

Material Poplar plywood and solid oak frame, foam padding,

and fabric

Made In Vietnam

Inspired by the playful forms that marked 1970 post-modernism, our Stockholm Sofa flows seamlessly from an undulating back into sloped arms for an enveloping feel. Framed in sturdy wood, it's generously padded and cushioned for comfort and upholstered in a choice of fabrics.