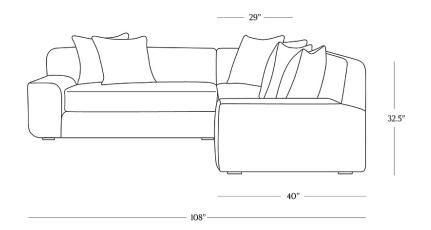

## **DIMENSIONS**

| 108"  |
|-------|
| 40"   |
| 32.5" |
| 20"   |
| 29"   |
| 21.5" |
| 13"   |
|       |