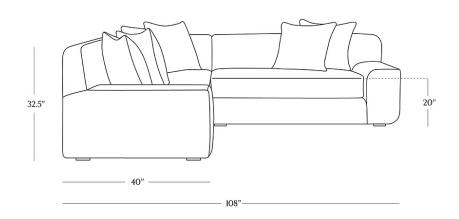

## **DIMENSIONS**

| 108"  |
|-------|
| 40"   |
| 32.5" |
| 20"   |
| 29"   |
| 21.5" |
| 13"   |
|       |