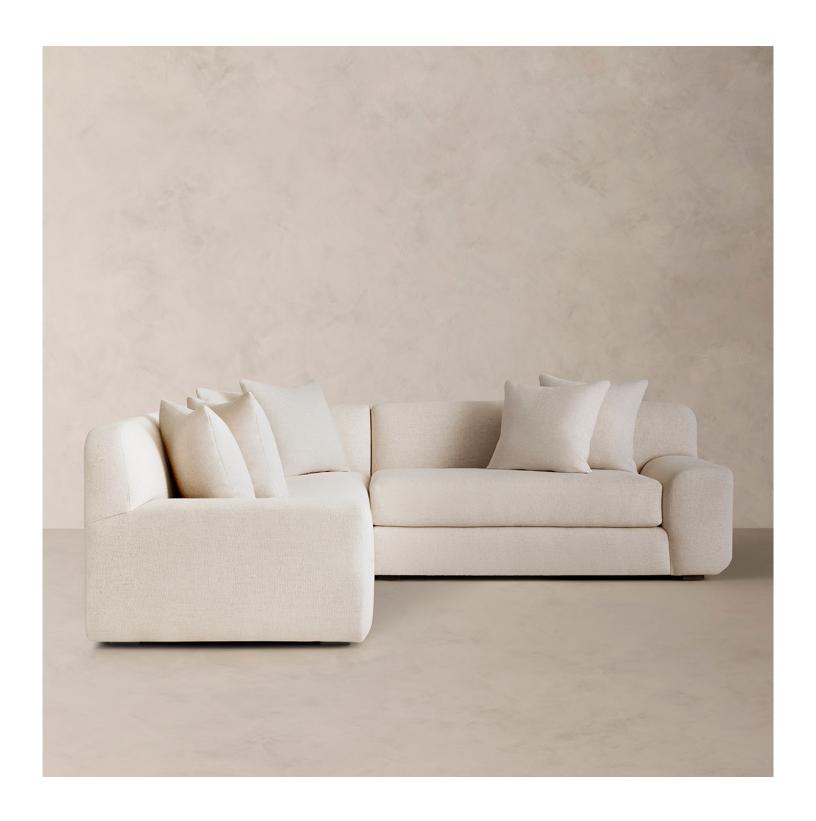

## BR HOME STINSON RIGHT-ARM L-SECTIONAL

## DETAILS

Our Stinson Sectional reimagines the precise profiles of mid-century modernism in a softened silhouette. We started with an oversized shape and added low, wide arms with rounded edges — the better to invite you to sit and stay awhile. Each piece is artisan-crafted of hardwood in North Carolina, and expertly upholstered in a range of fabrics to suit any style.