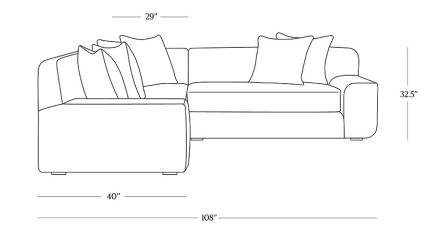

## **DIMENSIONS**

| Length      | 108"  |
|-------------|-------|
| Depth       | 40"   |
| Height      | 32.5" |
| Seat Height | 20"   |
| Seat Depth  | 29"   |
| Arm Height  | 21.5" |
| Arm Width   | 13"   |