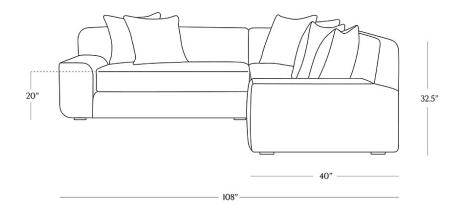

## **DIMENSIONS**

| Length      | 108"  |
|-------------|-------|
| Depth       | 40"   |
| Height      | 32.5" |
| Seat Height | 20"   |
| Seat Depth  | 29"   |
| Arm Height  | 21.5" |
| Arm Width   | 13"   |