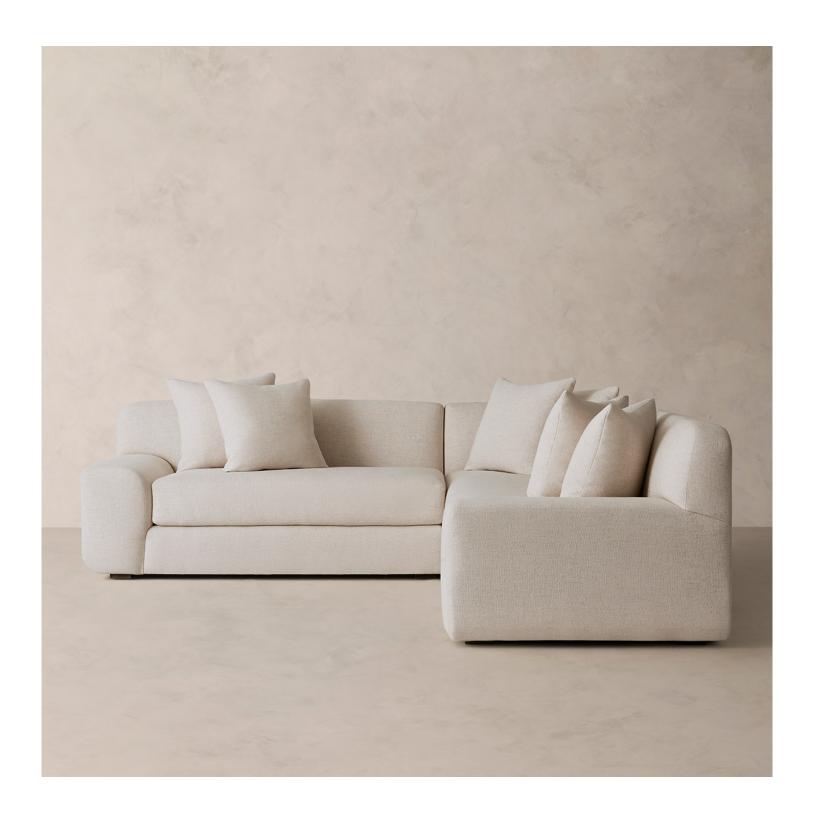

## B HOME STINSON LEFT-ARM L-SECTIONAL

## **DETAILS**

Our Stinson Sectional reimagines the precise profiles of mid-century modernism in a softened silhouette. We started with an oversized shape and added low, wide arms with rounded edges — the better to invite you to sit and stay awhile. Each piece is artisan-crafted of hardwood in North Carolina, and expertly upholstered in a range of fabrics to suit any style.