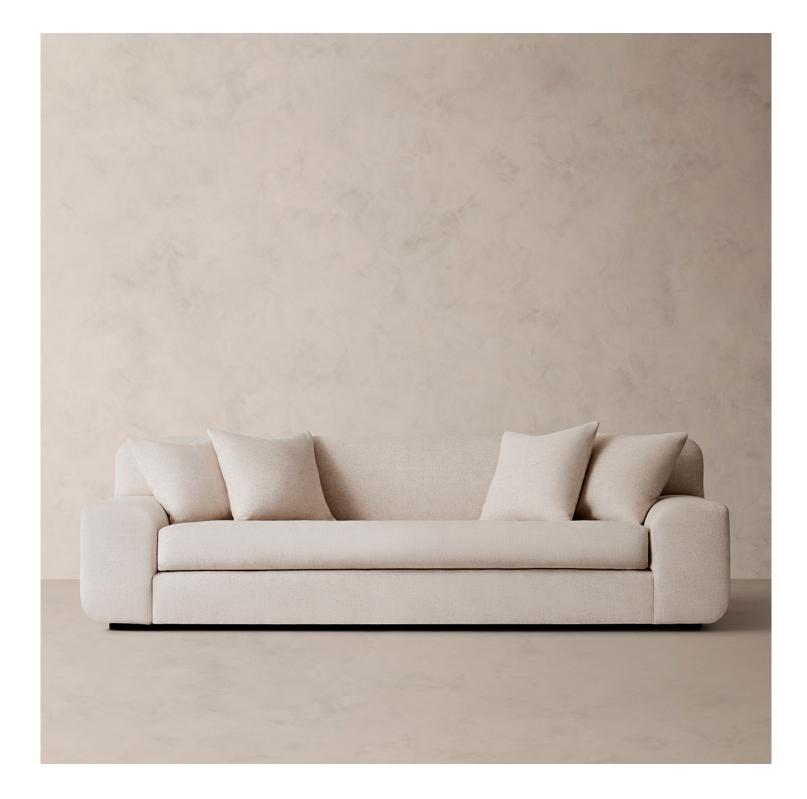

# BR HOME STINSON SOFA

## DETAILS

Our Stinson Sofa reimagines the precise profiles of mid-century modernism in a softened silhouette. We started with an oversized shape and added low, wide arms with rounded edges — the better to invite you to sit and stay awhile. Each piece is artisan-crafted of hardwood in North Carolina, and expertly upholstered in a range of fabrics to suit any style.