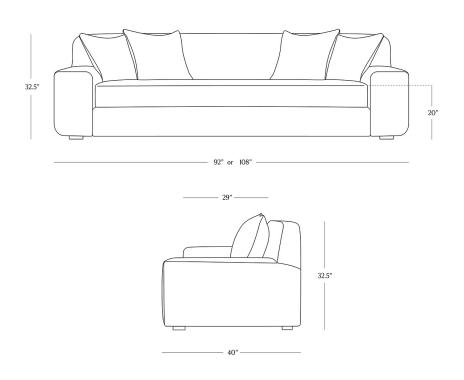

### 92" or 108" LENGTH

### DIMENSIONS

| Seat Depth 29"<br>Arm Height 21.5"                                    |             |             |
|-----------------------------------------------------------------------|-------------|-------------|
| Height 32.5"<br>Seat Height 20"<br>Seat Depth 29"<br>Arm Height 21.5" | Length      | 92" or 108" |
| Seat Height 20"<br>Seat Depth 29"<br>Arm Height 21.5"                 | Depth       | 40″         |
| Seat Depth 29"<br>Arm Height 21.5"                                    | Height      | 32.5"       |
| Arm Height 21.5"                                                      | Seat Height | 20″         |
| 2.10                                                                  | Seat Depth  | 29″         |
| Arm Width 13"                                                         | Arm Height  | 21.5"       |
|                                                                       | Arm Width   | 13"         |