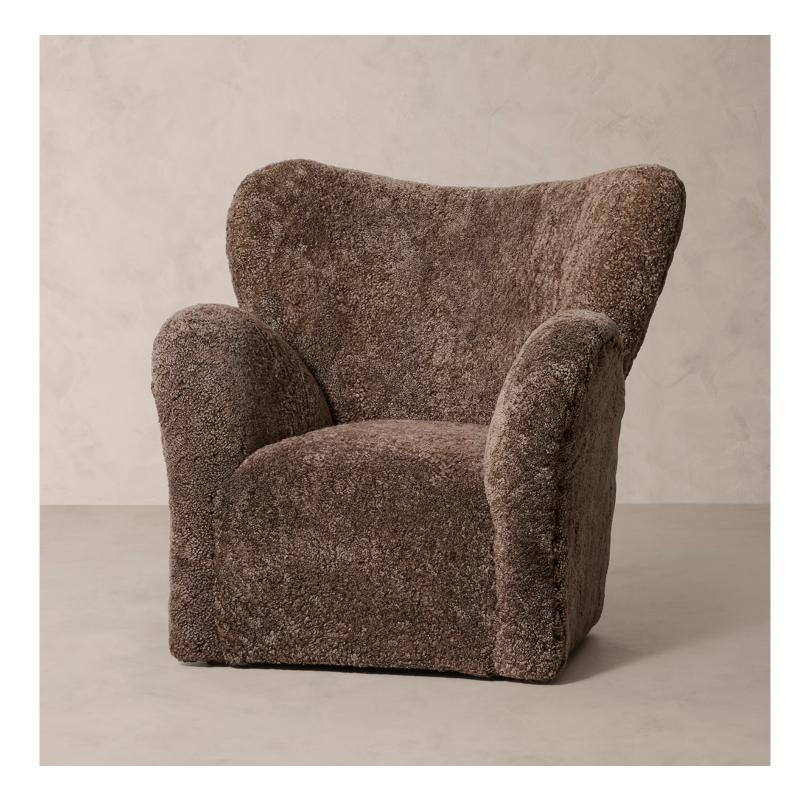

## R HOME SONOMA SHEEPSKIN CHAIR

## DETAILS

| Material    | Handcrafted mango wood frame and Merino<br>sheepskin |
|-------------|------------------------------------------------------|
| Handmade In | India                                                |

A contemporary take on the classic wingback, our Sonoma Chair delivers indulgent texture thanks to curly, Merino sheepskin.